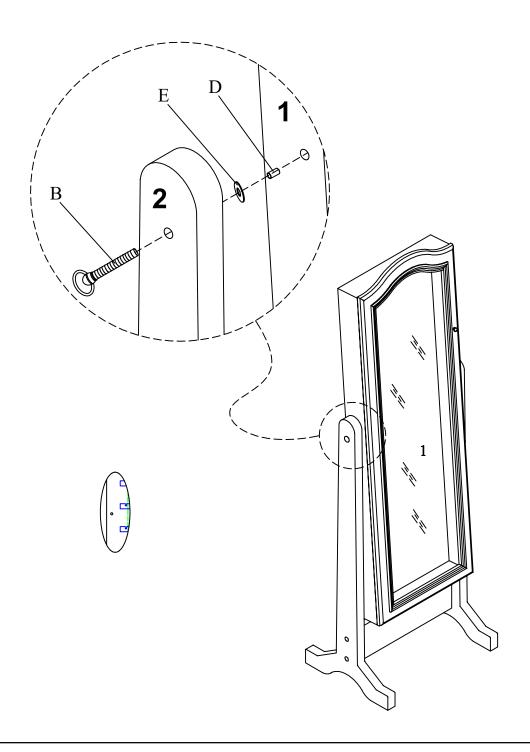

## ASSEMBLE THE MIRROR

- □ Place the mirror panel (1) along the middle of the shelf and align it with the hole position.
- Place the plastic sleeve (D) and plat washer (E) foot (2) and mirror (1) and lock with bolts (B) as shown in the figure.

## ADJUST THE ANGLE OF THE MIRROR

□ Mirror has 4 adjustable Angle file, will 2 dowels (F) at the same time into the foot (2) hole (①, ②, ③, ④) to adjust the Angle you want.