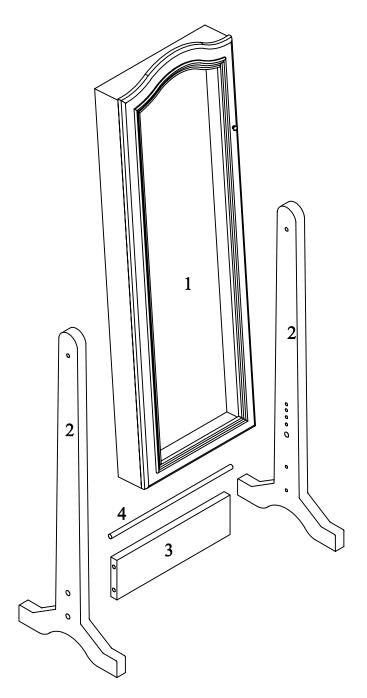

#### PACKAGE CONTENTS

| Part | DESCRIPTION  | Quantity |
|------|--------------|----------|
| 1    | MIRROR PANEL | 1        |
| 2    | FOOT         | 2        |
| 3    | LINK PANEL   | 1        |
| 4    | WOOD ROD     | 1        |