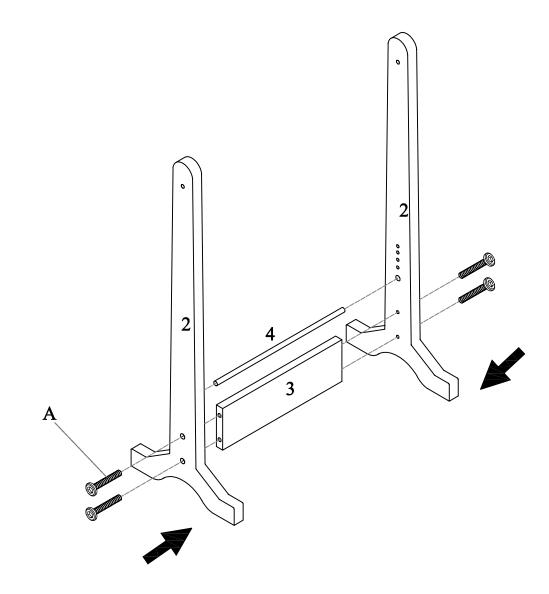

## ASSEMBLE SHELF

□ Align the link panel (3) and the wood rod (4) with the hole position of the 2 foots (2) and lock them with bolts (A), as shown in the figure.