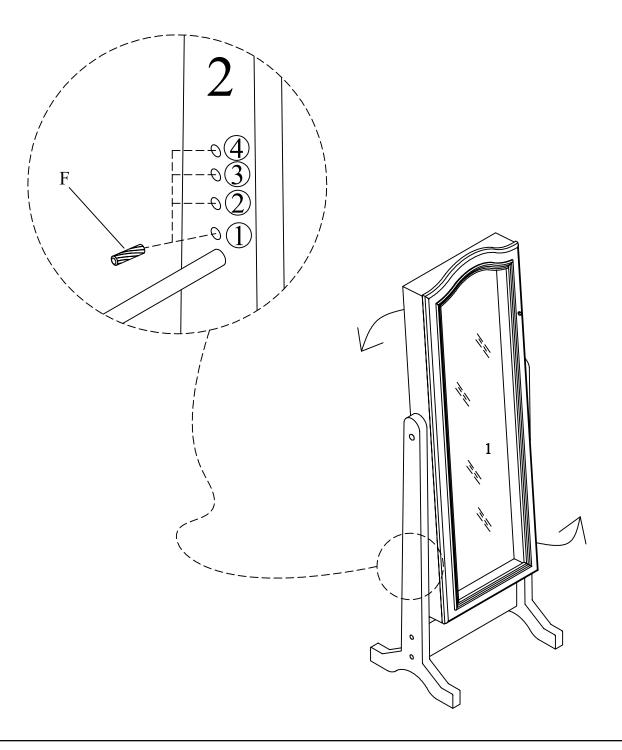

# 2

## ADJUST THE ANGLE OF THE MIRROR

□ Mirror has 4 adjustable Angle file, will 2 dowels (F) at the same time into the foot (2) hole (①, ②, ③, ④) to adjust the Angle you want.