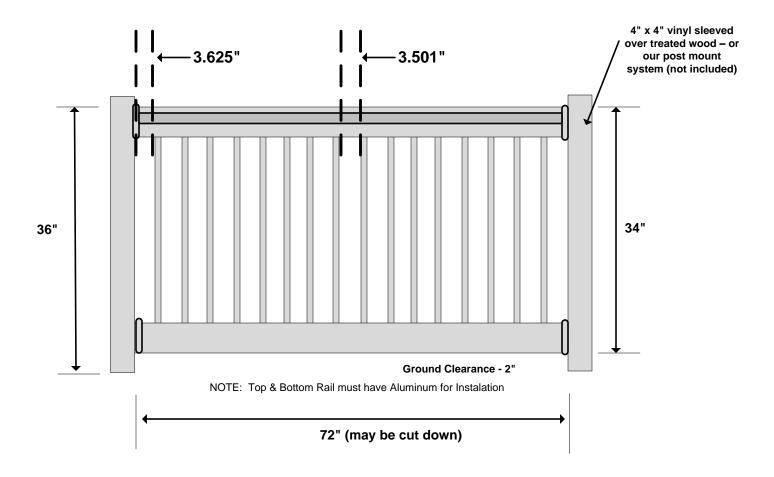

## T-Rail Top & 2" x 3.5" Bottom w/Round Aluminum Spindles Product Evaluation Report – PER-12049

6' Straight Railing Kit WWR-T36-R6

| Material per 72" wide panel |                          |                                            |
|-----------------------------|--------------------------|--------------------------------------------|
| 1                           | Number of Panels         |                                            |
| 1                           | Top Rail - T-Rail        | T-Rail Top - 72"*                          |
| 1                           | Bottom Rail              | 2" x 3.5" x 72"*                           |
| 2                           | Aluminum Channel         | Fits into the top & bottom rail            |
| 2                           | Straight Bkts (Pairs)    | T-Rail & 2" x 3.5" Straight Set            |
| 16                          | Spindles                 | Black - 3/4" x 32" Round Aluminum Spindles |
|                             |                          |                                            |
|                             | *Actual Measurements may | vary                                       |
|                             |                          |                                            |