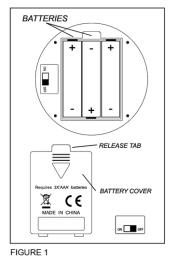

## **BATTERY INSTALLATION**

Each candle requires 3 AAA batteries (Not Included)

- 1. Press the release tab and pull up to remove battery cover on bottom base.
- 2. Insert 3 AAA batteries into the battery compartment.
  - Make sure to match the + and signs to ensure proper operation.
- 3. Replace the battery cover.