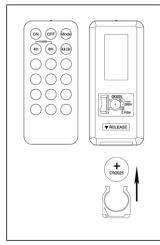

## Remote Control: Requires 1 CR2025 battery (Included)

1. Remove plastic tab to activate remote control.

## **REMOTE CONTROL OPERATION** 18KEY MODE

| ON/OFF   | The candles can be turned on/off by simply pressing the "ON" or  |
|----------|------------------------------------------------------------------|
|          | "OFF" button on the remote control.                              |
| COLOR    | Press a specific color button and the candles will light in the  |
|          | corresponding color. 12 color options.                           |
|          | If you would like to have another color setting on a candle, you |
|          | need to move the remote control and candle at least 3 feet away  |
|          | from the other candles and press the color button.               |
| MODE     | Press "Mode" button, the light will flicker, press "Mode" button |
|          | again, the light will be steady.                                 |
| MULTI    | Press "Multi Color" button for the lights to change color in     |
| COLOR    | continuous sequence.                                             |
| 4H or 8H | Timer function:                                                  |
|          | a. Pushing the "4H"/"8H" button sets candles to be lighted       |
|          | for 4/8 hours. After 20/16 hours, the light will turn off        |
|          | automatically. The candles will have light on again at the       |
|          | same time the following day.                                     |
|          | b. To reset the timer, switch the bottom of the candles to       |
|          | "OFF" position and repeat step1.                                 |