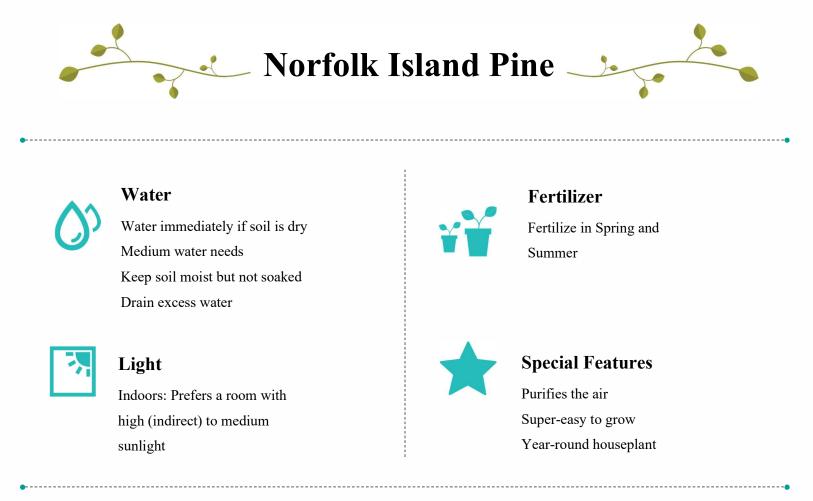

## **Plant Features**

Costa Farms Norfolk Island Pine is the perfect plant for the holiday seasons. The feathery branches and pine-needle-like leaves can purify the air and add a festive touch to your décor. Watch the Norfolk Island Pine grow into an elegant tree in your home.