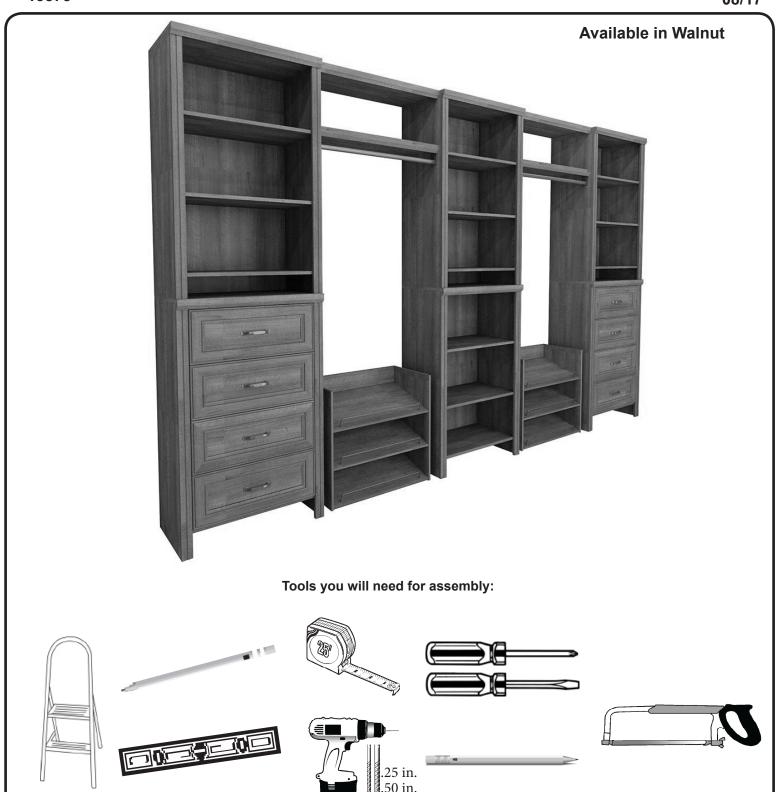

## Laminate Combo Kit Installation Tips Mudroom

13873 08/17

## **Getting Started**

- Please refer to the instruction sheet provided in the product package for the specifics on required & recommended tools and the assembling the products.
- Take an inventory of the parts for the products purchased to insure you have everything you need for the installation.
- · Pre-plan the placement of the towers.

## **General Tips**

- It is not recommended to install drawers in the upper unit of the tower, as the height of the drawer may prevent you from seeing what is inside the drawer.
- · Assemble and build your towers.
- Place your towers, making sure to affix them to the wall as directed.
- Assemble and install any doors and drawers into the tower unit.