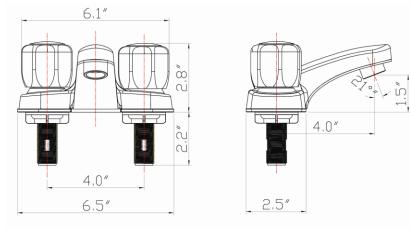

# **ULTRA®** LAVATORY FAUCET

- **Classic Collection**
- **Two-Handle Deck Mount**
- **3-Hole Installation**
- 4" Centerset

## STANDARD SPECIFICATIONS

- Washerless cartridge .
- Hybrid waterway
- Matching pop-up assembly (UF44130)
- Brass shank inlet with 1/2" male NPSM connection
- 2.2gpm max @ 60psi