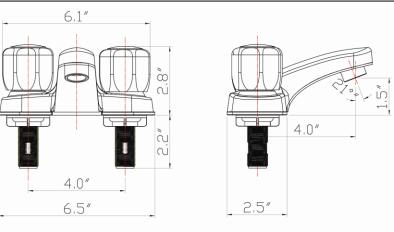

# **ULTRA®** LAVATORY FAUCET

- **Classic Collection**
- **Two-Handle Deck Mount**
- **3-Hole Installation**
- 4" Centerset

## STANDARD SPECIFICATIONS

- Washerless cartridge .
- Hybrid waterway
- Matching pop-up assembly (UF44130)
- Brass shank inlet with 1/2" male NPSM connection
- 2.2gpm max @ 60psi