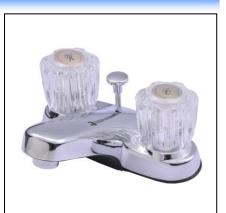

# **ULTRA®** LAVATORY FAUCET

- **Classic Collection**
- **Two-Handle Deck Mount**
- **3-Hole Installation**
- 4" Centerset

#### **FINISHES INCLUDE**

- Chrome (UF44130) .
- Chrome less pop-up (UF44100)