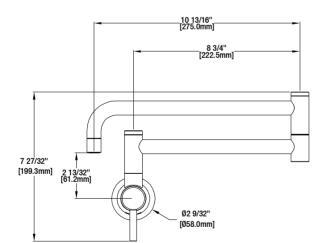

## FEATURES

- Max Flow Rate: 1.8 gpm (6.8 L/min) at 60 psi
- · Spout Reach: 8 3/4"
- · Spout Height: 7 27/32"
- · 1/4 Turn Ceramic Valve for Lifetime Drip-Free Operation

# INSTALLATION DIMENSIONS

Glacier Bay reserves the right to make changes in specifications and materials and to change and discontinue models, both without notice or obligation. Dimensions are for reference only.