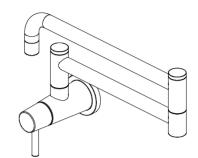

## Modern Single-Handle Wall-Mount Pot Filler Faucet

| MODEL          | SKU #     | FINISH          |
|----------------|-----------|-----------------|
| HD67502-5101   | 310251313 | Chrome          |
| HD67502-5108D2 | 310251332 | Stainless Steel |

## FEATURES

- Max Flow Rate: 1.8 gpm (6.8 L/min) at 60 psi
- · Spout Reach: 8 3/4"
- · Spout Height: 7 27/32"
- · 1/4 Turn Ceramic Valve for Lifetime Drip-Free Operation