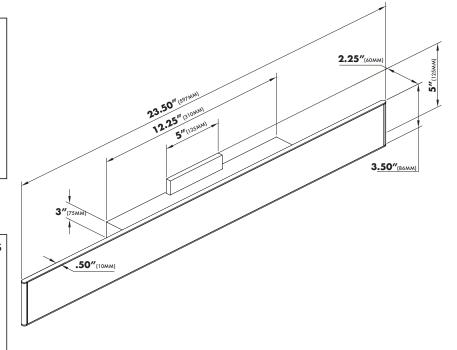

## MODEL#VMW16810 DIMENSIONS

OVERALL: 23.50"x2.25"x5"(597MMx60MMx125MM)

THE MEASUREMENTS ARE ROUNDED TO THE NEAREST 1/4"