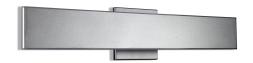

## **FEATURES**

- Aluminum Body / Acrylic Prismatic Lens
- 950 Lumens
- •26 Watts / 120 Volts / >80 CRI
- 3000 Kelvin Color Temperature
- Dimmable LED (15% 100%) with ELV Electric Low Voltage Dimmers
- Damp Rated

## MODEL#VMW16810 DIMENSIONS

OVERALL: 23.50"x2.25"x5"(597MMx60MMx125MM)

THE MEASUREMENTS ARE ROUNDED TO THE NEAREST 1/4"