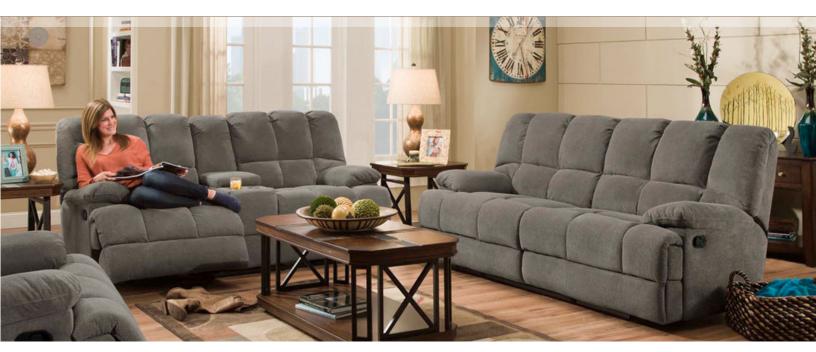

## Penn Living Room Collection in Charcoal

Revel in the superior comfort and style of the Penn collection. Boasting an inviting charcoal microfiber cover, the thoughtfully-crafted furniture in this collection is durable, stylish and constructed to remain comfortable and vibrant throughout years of use and wear.

## **FEATURES**

- Adjustable reclining settings
- Double reclining sofa and loveseat
- Deep seating construction
- Heavy duty stitching
- · Color: Charcoal

| MODEL        | NAME                                                     | DIMENSIONS          |
|--------------|----------------------------------------------------------|---------------------|
| 98501A3PC-CC | Three piece living room set: sofa, loveseat and recliner | 85"W x 41" D x 41"H |
| 98501A2PC-CC | Two piece living room set: sofa and loveseat             | 85"W x 41" D x 41"H |
| 98501DRS-CC  | Double reclining sofa                                    | 85"W x 41" D x 41"H |
| 98501DRL-CC  | Double reclining console loveseat                        | 85"W x 41" D x 41"H |
| 98501RR-CC   | Rocker recliner                                          | 38"W x 41" D x 41"H |