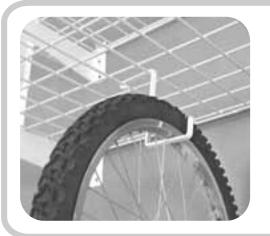

HyLoft's Add-On Storage Hooks add even more versatility to the already popular ceiling storage unit. These hooks hang from any HyLoft Ceiling or Wall mounted unit. They can be used to hang bikes, bags, sports equipment, lawn and garden items, extension cords, and so much more. Each hook is 4" x 6.5", and there are 4 hooks in each package.