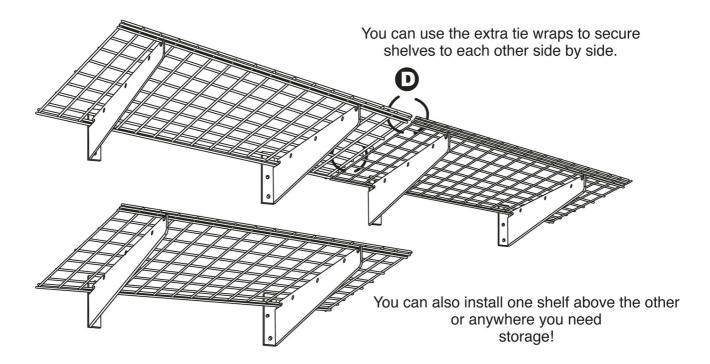

### PLACE AND ATTACH GRIDS

You have now completed the installation are ready to load your new HyLoft Shelf. (Maximum 150 lbs. per 2' x 4' unit, evenly distributed). Place the sticker provided on a bracket for easy reference information.