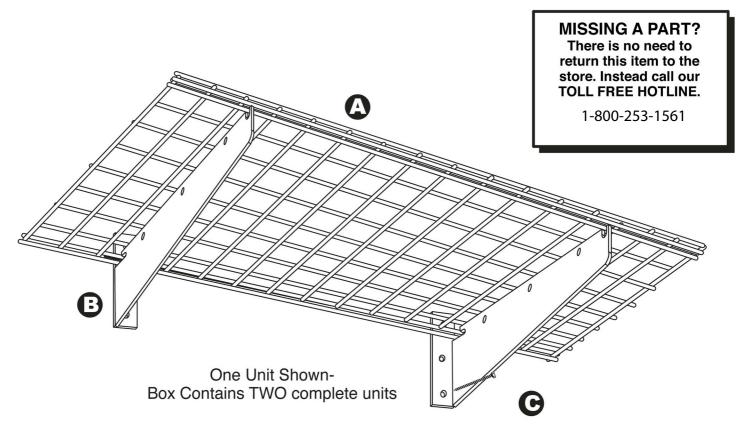

es are 15" x 45". There are two shelves per box.





HyLoft's Add-On Storage Hooks add even more versatility to the already popular ceiling storage unit. These hooks hang from any HyLoft Ceiling or Wall mounted unit. They can be used to hang bikes, bags, sports equipment, lawn and garden items, extension cords, and so much more. Each hook is 4" x 6.5", and there are 4 hooks in each package.

HyLoft's Add-On Storage Racks provide endless ways to maximize space and neatly store miscellaneous items. Hang a ladder, lawn tools, lumber, surfboard or any other long items. These hanging racks will attach securely to any HyLoft ceiling or wall storage unit. Each rack is 10" x 32", there are two racks per package.



# Accessories

#### INSTALLATION INSTRUCTIONS

HyLoft 24" x 48" Heavy Duty Shelf



#### **Tools Required:**

- 7/16" Wrench(11 mm) Stud Finder Drill and 3/16"(5 mm) drill bit
- 7/16"(11 mm) Socket Wrench or Nut Driver Tape Measure
- Pencil

#### **Parts Included:**





## INSTALL SHELF BRACKETS INTO WALL STUDS



### PLACE AND ATTACH GRIDS





You have now completed the installation are ready to load your new HyLoft Shelf. (Maximum 150 lbs. per 2' x 4' unit, evenly distributed). Place the sticker provided on a bracket for easy reference information.

Periodically (at least annually) check all connections to ensure that they remain tightly fastened.