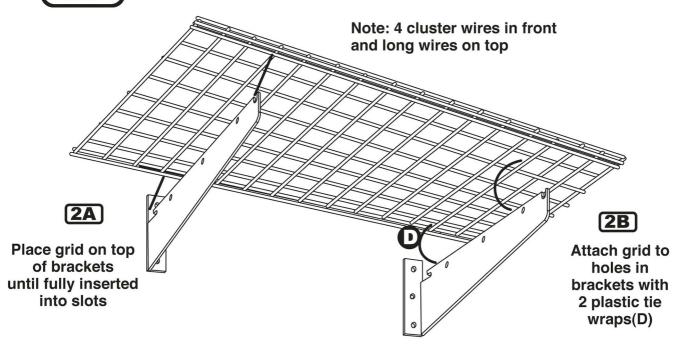

### PLACE AND ATTACH GRIDS

You have now completed the installation are ready to load your new HyLoft Shelf. (Maximum 150 lbs. per 2' x 4' unit, evenly distributed). Place the sticker provided on a bracket for easy reference information.