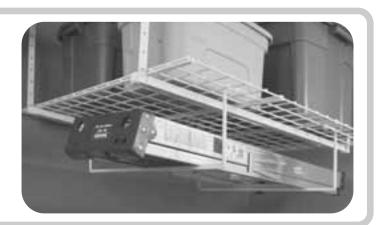

HyLoft's Add-On Storage Racks provide endless ways to maximize space and neatly store miscellaneous items. Hang a ladder, lawn tools, lumber, surfboard or any other long items. These hanging racks will attach securely to any HyLoft ceiling or wall storage unit. Each rack is 10" x 32", there are two racks per package.