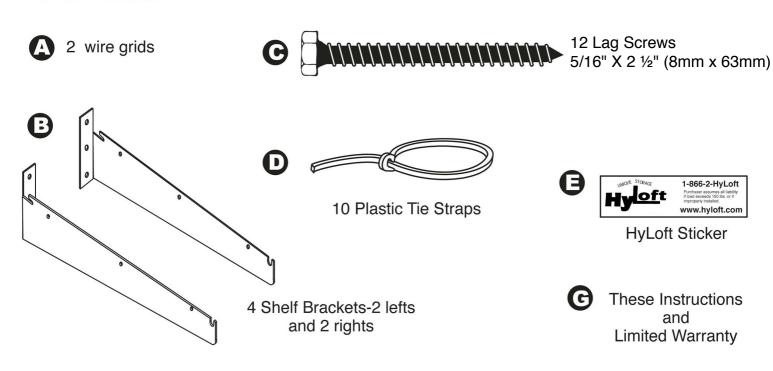

#### **Parts Included:**

HyLoft's heavy duty shelving systems have patented low-profile brackets so that you can store more items without a large infringing bracket. Each shelf can support up to 150 lbs. All of our products feature a scratch resistant white powder coat finish. Shelves are 15" x 45". There are two shelves per box.