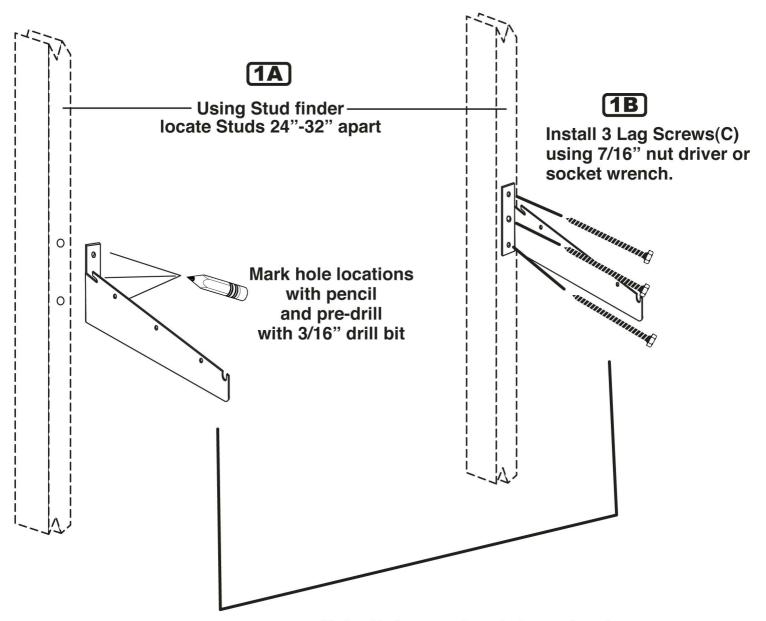

## INSTALL SHELF BRACKETS INTO WALL STUDS

#### **Tools Required:**

- 7/16" Wrench(11 mm) Stud Finder Drill and 3/16"(5 mm) drill bit
- 7/16"(11 mm) Socket Wrench or Nut Driver Tape Measure
- Pencil