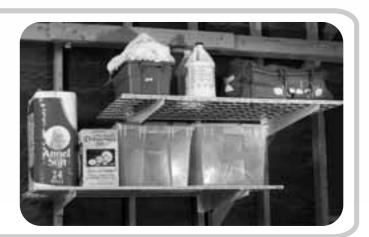

HyLoft's heavy duty shelving systems have patented low-profile brackets so that you can store more items without a large infringing bracket. Each shelf can support up to 150 lbs. All of our products feature a scratch resistant white powder coat finish. Shelves are 15" x 45". There are two shelves per box.