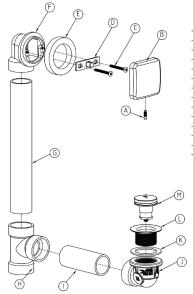

- Remove the Toe Touch Pop-Up (M) from the shoe strainer (L). Apply silicone sealant (not included) around the
  underside flange of the shoe strainer. Align the shoe elbow (J) and the rubber washer (K) under the tub drain hole.
   Screw the shoe strainer through the tub, into the shoe elbow. Tiothen by using pilers or strainer wrench (not included).
- 2. Position rubber gasket (E) over the lip of the overflow elbow (F).
- 3. Align the overflow elbow (F) with the overflow hole in the tub. Attach the metal bracket (D) using two machine screws (C). Align the square cover plate (B) with the installed metal bracket (D). Make sure that the hole with the setscrew (A) is facing downward. Snap the square cover plate (B) on to the metal bracket (D) using the hooks on the back. Secure the square cover plate (B) by tightening the setscrew (A).
- Insert the shorter pipe (I) into the shoe elbow (J). Insert the waste Tee (H) on the other end of the shoe pipe (do not glue yet).
- Cut the long pipe (G) to the proper length, allow for the insertion depth on either end. Insert the cut pipe into the overflow elbow (F) and the waste Tee (H). Confirm that both pipes will fully seat (do not glue yet).
- Remove the two pipes (G) and (I). Apply the proper pipe cement for the pipe material, and re-connect the components, following the cement manufacturer's instructions.
- 7. Connect the waste Tee (H) to the drain pipe in the floor.
- 8. Thread the Toe Touch Pop-Up (M) into the shoe strainer (L).
- 9. Test the entire installation by filling the tub with water to the overflow opening. Check for leakage.

| Α | Setscrew           |
|---|--------------------|
| В | Square Cover Plate |
| С | Machine Screw      |
| D | Metal Bracket      |
| Е | Rubber Gasket      |
| F | Overflow Elbow     |
| G | Long Pipe          |
| Н | Waste Tee          |
| 1 | Shorter Pipe       |
| J | Shoe Elbow         |
| K | Rubber Washer      |
| L | Shoe Strainer      |
| М | Toe Touch Pop-Up   |
|   |                    |
|   |                    |