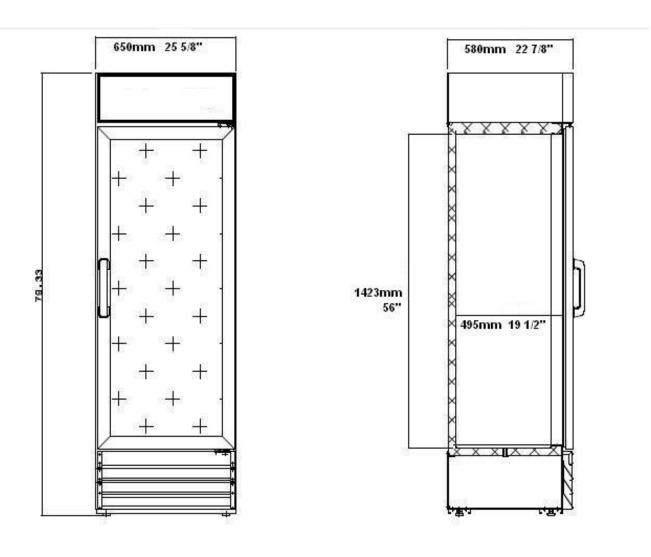

## Rough-In Data

Specifications subject to change without notice.

Chart dimensions rounded up to the nearest 1/8" (millimeters rounded up to next whole number).

|        |       |         | Cabinet Dimensions<br>(inches)<br>(mm) |               |                | CAP.<br>CU.FT |      |          |      |              |
|--------|-------|---------|----------------------------------------|---------------|----------------|---------------|------|----------|------|--------------|
| Model  | Doors | Shelves | L                                      | D             | Н              | LITER         | HP   | Voltage  | Amps | NEMA Config. |
| SM-13R | 1     | 4       | 25-5/8<br>650                          | 22-7/8<br>580 | 79-3/8<br>2015 | 14<br>398     | 1/4+ | 115/60/1 | 2.88 | 5-15P        |