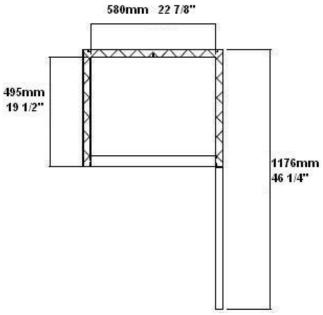

## Rough-In Data

Specifications subject to change without notice.

Chart dimensions rounded up to the nearest 1/8" (millimeters rounded up to next whole number).

|        |       |         | Cabinet Dimensions<br>(inches)<br>(mm) |               |                | CAP.<br>CU.FT |      |          |      |              |
|--------|-------|---------|----------------------------------------|---------------|----------------|---------------|------|----------|------|--------------|
| Model  | Doors | Shelves | L                                      | D             | Н              | LITER         | HP   | Voltage  | Amps | NEMA Config. |
| SM-13R | 1     | 4       | 25-5/8<br>650                          | 22-7/8<br>580 | 79-3/8<br>2015 | 14<br>398     | 1/4+ | 115/60/1 | 2.88 | 5-15P        |