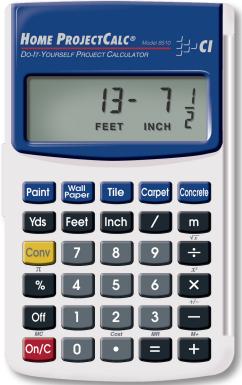

## **DO-IT-YOURSELFER'S PROJECT CALCULATOR**

**PAINT** – Calculate volume of paint. Find quantity in gallons, quarts or pints.

WALLPAPER – Calculate number of rolls

**TILE** – Solve for quantity of Tile in various sizes.

**CARPET** – Calculate carpet length required based on an entered or calculated area. Solves for 12', 13', and 15' rolls.

**CONCRETE** – estimate number of bags of Concrete required.

4840 Hytech Drive Carson City, NV 89706 1-775-885-4900 Fax: 1-775-885-4949 *Visit our website at:* www.calculated.com

## Do-It-Yourselfers • Woodworkers • Hobbyists Decorators • Gardeners

The *Home ProjectCalc* helps you quickly estimate material quantities and costs for your projects. It will simplify your home improvement and decorating projects. The *Home ProjectCalc* works and converts directly in Yards, Feet, Inches, Fractions and Meters – including square and cubic – so you don't have to utilize tedious math.

Reduce calculation errors and get exactly what you need for your projects – including Paint, Wallpaper, Tile, Carpet and Concrete. Save time and money on material requirements.

The *Home ProjectCalc* is an indispensable tool for all your home Do-It-Yourself projects! It will help you design, apply, install and finish your improvements with precision and confidence.

- **Save time and money,** reduce calculation errors, frustration, and unnecessary trips to the store.
- Built-in function keys let you quickly and accurately find material requirements for Carpet, Concrete, Tiles, Paint and Wallpaper.
- Works in Yards, Feet, Inches, Fractions and Meters – including square and cubic. Convert between all standard dimensional math formats.
- Works as a standard math calculator with +, -, +/-, x, ÷, %,  $\pi$ , x<sup>2</sup>, and  $\sqrt{x}$ , Memory and Auto Shut-Off.
- **Cost function** allows you to calculate total material cost.
- **Includes** two long-life (LR43) batteries, easyto-follow User's Guide and a full One-Year Limited Warranty.
- **Dimensional Math and Conversions** Work in Yards, Feet, Inches, Fractions and Meters, including square and cubic formats.
- **Converts** between all standard dimensional math formats.

Model 8510

Actual Size: 2.9 x 4.75 x 0.4" (74 x 121 x 10 mm) U.S. Patent No. 6,721,623