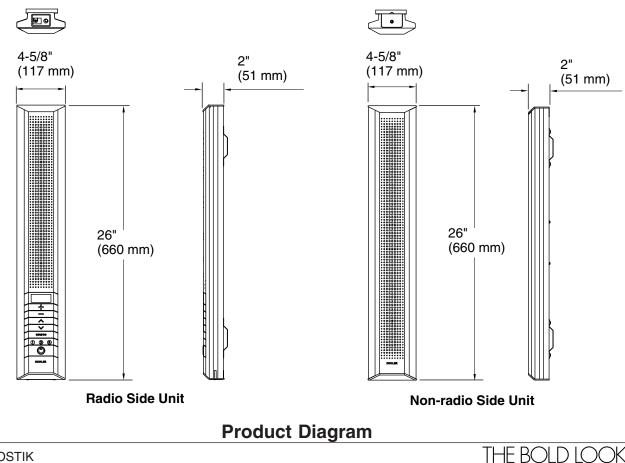

#### Features

- Rust-free, aluminum and polymer construction
- For surface-mount installation on 26" (660 mm) tall CL series mirrored cabinets, up to 36" (914 mm) wide
- AM/FM radio with antenna
- Auxiliary input jack with cable to connect MP3 player
- Digital display with clock
- Requires four C size batteries (not included)
- 40-hour battery life (average use) at mid volume
- AC power supply available (sold separately)
- Left or right-hand mounting option
- Easy installation and cleaning
- 36" (914 mm) speaker cable included
- 26" (660 mm) x 4-5/8" (117 mm) x 2" (51 mm)

#### Product Specification

The Stereostik with music add-on shall be made of rust-free, aluminium and polymer construction. Product shall be shall be 26" (660 mm) in height, 4-5/8" (117 mm) in width, and 2" (51 mm) in depth. Product shall be surface-mount installation on 26" (660 mm) tall CL series mirrored cabinets, which are up to 36" (914 mm) wide. Product shall feature AM/FM radio with antenna, auxiliary input jack with cable to connect MP3 player, and digital display with clock. Product shall require four C size batteries (not included), which can last for 40 hours (average use) at mid volume. Product shall be available with left or right-hand installation. Product shall include 36" (914 mm) speaker cable. Product shall feature easy installation and cleaning. Product shall be Kohler model K-2958-NA.