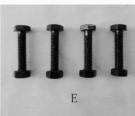

## **Assembly:**

1. Connect Parts B with Parts A(two pieces). To be fixed by Parts E(screws and nuts).

2. Insert Parts C to the square hole of Parts A. The hook of Parts C should be inside.

3.Insert Parts D to Parts C.