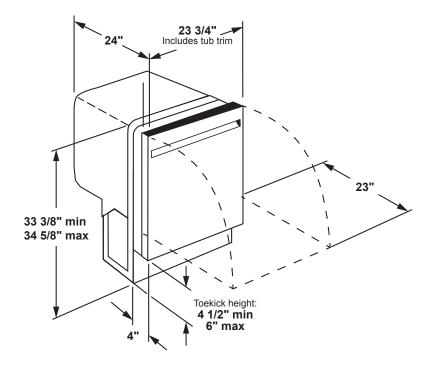

### **DIMENSIONS AND INSTALLATION INFORMATION (IN INCHES)**

For use on adequately wired 120-volt, 15-amp circuit having 2-wire service with a separate ground wire. This appliance must be grounded for safe operation.

**INSTALLATION INFORMATION:** Before installing, consult installation instructions packed with product for current dimensional data.