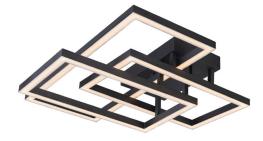

## **FEATURES**

- Aluminum Body / Acrylic Lens
- 3000 Kelvin / 6949 Lumens / >90 CRI
- •71.6 Watts / 120 Volts
- Dimmable LED (15% 100%) with ELV -
- Electric Low Voltage Dimmers
- Dry Rated

## MODEL#VRCF49103 DIMENSIONS

OVERALL: 28" x27.5" x6.75"(710MMx696MMx170MM)