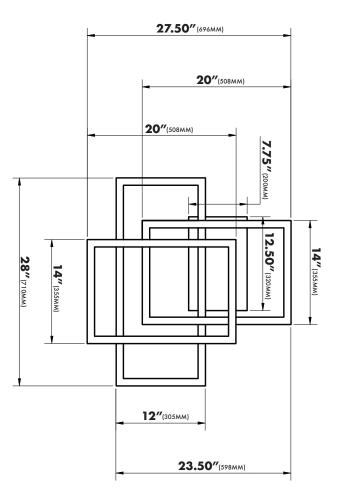

(I)

## **FEATURES**

- Aluminum Body / Acrylic Lens
- 3000 Kelvin / 6949 Lumens / >90 CRI
- •71.6 Watts / 120 Volts
- Dimmable LED (15% 100%) with ELV -
- Electric Low Voltage Dimmers
- Dry Rated

## **TECHNOLOGIES**

- CONTINUU PRESERVES THE INTEGRITY OF THE LED SYSTEMS BY RESPONDING TO THE NEEDS OF THE DIODES THROUGHOUT THEIR LIFETIME, INCLUDING: AMBIENT
  • VOPTICS - LENSES CREATE A SPREAD OF EVEN,
- FULL BODIED LIGHT.
- **PEARL PURE** PRODUCES BRILLIANT, FULL-BODIED WHITE LIGHT WITH HIGH COLOR RENDERING SO COLORS WITHIN THE ROOM ARE LIT ACCURATELY AND VIBRANTLY.

## MODEL#VRCF49103 DIMENSIONS

OVERALL: 28" x27.5" x6.75"(710MMx696MMx170MM)

## **AVAILABLE FINISHES**









© VONN Lighting, 2020