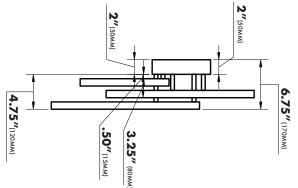

(I)

## **FEATURES**

- Aluminum Body / Acrylic Lens
- 3000 Kelvin / 6949 Lumens / >90 CRI
- •71.6 Watts / 120 Volts
- Dimmable LED (15% 100%) with ELV -
- Electric Low Voltage Dimmers
- Dry Rated

## **TECHNOLOGIES**

- CONTINUU PRESERVES THE INTEGRITY OF THE LED SYSTEMS BY RESPONDING TO THE NEEDS OF THE DIODES THROUGHOUT THEIR LIFETIME, INCLUDING: AMBIENT
  • VOPTICS - LENSES CREATE A SPREAD OF EVEN,
- FULL BODIED LIGHT.
- **PEARL PURE** PRODUCES BRILLIANT, FULL-BODIED WHITE LIGHT WITH HIGH COLOR RENDERING SO COLORS WITHIN THE ROOM ARE LIT ACCURATELY AND VIBRANTLY.

## MODEL#VRCF49103 DIMENSIONS

OVERALL: 28" x27.5" x6.75"(710MMx696MMx170MM)

## **AVAILABLE FINISHES**









© VONN Lighting, 2020