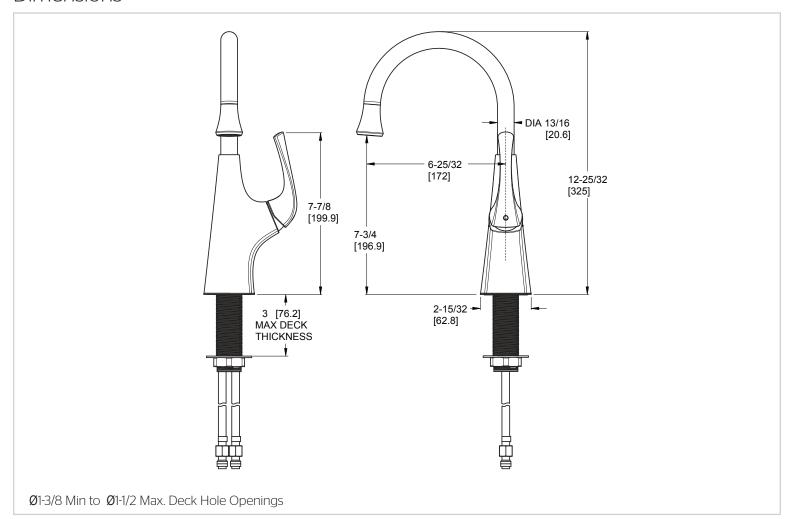

# Pfister

# Ladera™

Bar & Prep Faucet

FO72-LRGS Finish(GS) □



# Specifications

#### **Features**

- 1.8 GPM Flow Rate
- Forward Handle Operation
- High Arc Spout
- Quick Install Tool
- Mounting Hardware Included
- Pfast Connect™
- Spot Defense™ Finish Resists Spots and Fingerprints
- Swivel Spout
- Pforever Seal Ceramic Disc Valve
- Pforever Warranty®

## **Code Compliance**

Pfister products are designed and manufactured in compliance with the following standards and codes:



Spot Defense™

Pforever Seal

- CSA B125 Certified
- ASME A112.18.1
- NSF 61/9 Annex G (Low lead)
- Cal Green Compliant
- ADA Compliant-ANSI A117.1 (Lever handles only)











### **Dimensions**