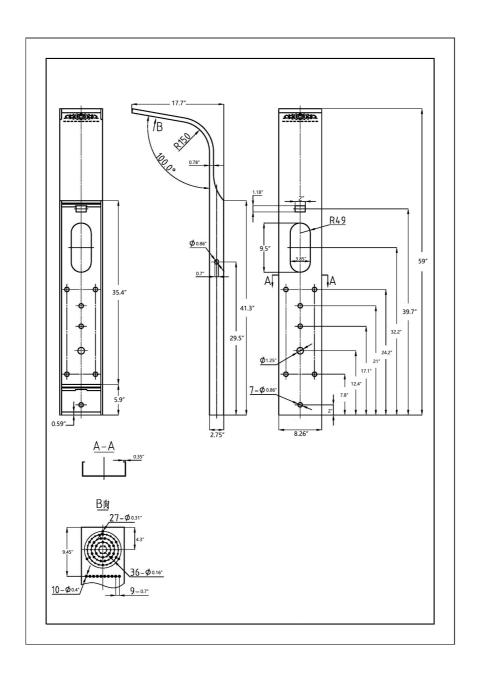

| Connection              | Two Standard 1/2" Hose   |
|-------------------------|--------------------------|
| Overall Height(in.)     | 59"                      |
| Dimensions(in.)         | 59"H x 8.26"W x 2.75"D   |
| Control Type            | Pressure Balance Control |
| Simultaneously Function | No                       |
| Overhead Shower         | Rainfall / Mist          |
| No. of Body Jets        | ?                        |
| Handshower              | Multi-function           |
| Tub Spout               | Yes                      |

| Jet Function      | Multiple                      |
|-------------------|-------------------------------|
| Material          | Stainless Steel               |
| Finish            | Brushed                       |
| Scald Guard       | Yes                           |
| Flow Rate (GPM)   | 2.5                           |
| Pre-Plumbed       | Yes                           |
| Installation Type | Wall Mount                    |
| Certification     | US & Canada cUPC Certified    |
| Warranty          | Limited 1-Year Parts Warranty |