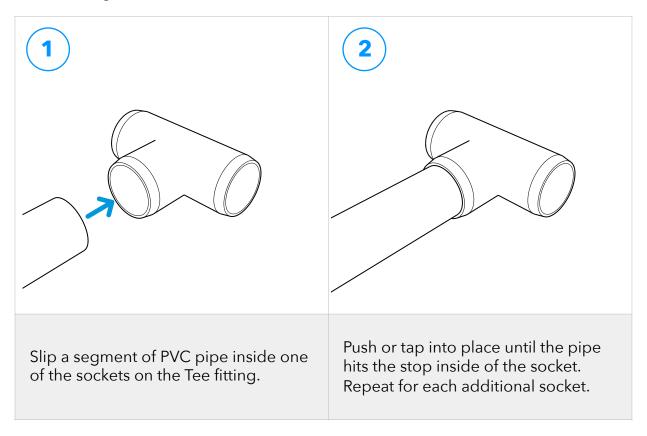

## **Standard PVC Tee Fitting**

FORMUFIT Tee PVC Fittings can accept up to three (3) segment of PVC pipe and can be used to flat planes along edges of structures. To connect this product to PVC pipe, follow the instructions shown below.

## **Assembly**