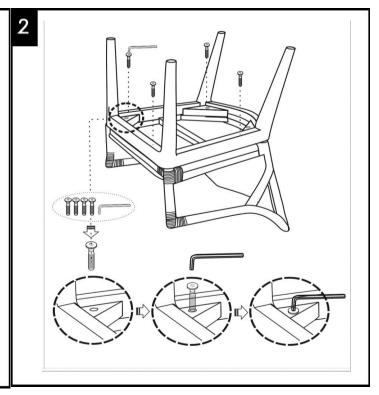

atching the finish
- during assembly
- \* This item may require periodic tightening

### Part List and Hardware List

| PIECE | DESCRIPTION     | PICTURE | QUANTITY |
|-------|-----------------|---------|----------|
| А     | SEAT & BACK     |         | 1X       |
| В     | LEG             |         | 1X       |
| С     | Nuts M8 x 40 mm |         | 4X       |
| D     | L Key           |         | 1X       |

**SAFAVIEH** FURNITURE

#### Model #SEA4002A

Product Dimensions : 22.75" x 23.25" x 33.5"



#### PREPARATION

Before beginning assembly of product, make sure all parts are present. Compare parts with package contents list and hardware contents list.

If any part is missing or damaged, do not attempt to assemble the product.



Assembly part A and B with Nuts and tighten with L key