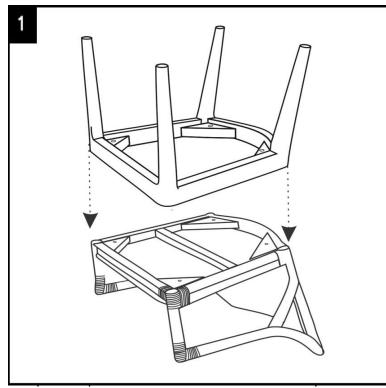

is item should be assembled on soft surface to prevent scratching the finish
- during assembly
- \* This item may require periodic tightening

### Part List and Hardware List

| PIECE | DESCRIPTION     | PICTURE | QUANTITY |
|-------|-----------------|---------|----------|
| А     | SEAT & BACK     |         | 1X       |
| В     | LEG             |         | 1X       |
| С     | Nuts M8 x 40 mm |         | 4X       |
| D     | L Key           |         | 1X       |

**SAFAVIEH** FURNITURE

#### Model #SEA4002A

Product Dimensions : 22.75" x 23.25" x 33.5"



#### PREPARATION

Before beginning assembly of product, make sure all parts are present. Compare parts with package contents list and hardware contents list.

If any part is missing or damaged, do not attempt to assemble the product.



Assembly part A and B with Nuts and tighten with L key