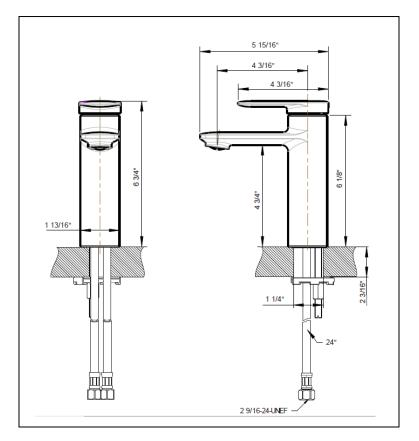

### STANDARD SPECIFICATIONS

- Super brass spout
- Zinc handle
- 35mm ceramic cartridge
- 24" Flexible stainless steel inlet hose with 9/16-24UNEF-2B
- Without pop up waste
- 1.2gpm max @ 60psi