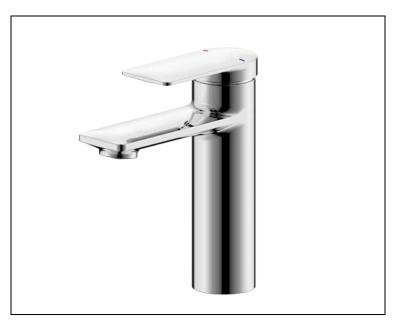

# LAVATORY FAUCET

- Pont Neuf Collection
- Wide-spread Lavatory Faucet
- 1-Hole Installation

### STANDARD SPECIFICATIONS

- Super brass spout
- Zinc handle
- 35mm ceramic cartridge
- 24" Flexible stainless steel inlet hose with 9/16-24UNEF-2B
- Without pop up waste
- 1.2gpm max @ 60psi

#### **FINISHES INCLUDE**

- Chrome (MFF-PNC1-CP)
- Stainless steel (MFF-PNC1-BN)
- Oil rubbed bronze (MFF-PNC1-ORB)