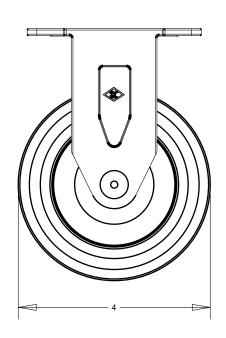

SPECIFICATIONS:

YOKE:

1. MATERIAL: ZINC PLATED STEEL
2. 3/8" AXLE AND NUT

WHEEL:

1. MATERIAL: POLYURETHANE TREAD ON POLYOLEFIN CORE

1. MATERIAL POLITOR THANK THAN ON FOLTOLETIN CORE
2. 60 (±5) SHORE D DUROMETER
3. TEMPERATURE RANGE: -20°F TO 180°F
4. 3/8" I.D. SINGLE PRECISION BALL BEARING WITH FULL THREAD GUARDS

5. COLOR: GREY ON GREY

LOAD CAPACITY: 375 lbs When evenly distributed on a 4 caster dolly

| DATE        | 01/12/2017 |
|-------------|------------|
| SCALE       |            |
| PAGE        | 1 OF 1     |
| DRAWN BY    | E.T.       |
| APPROVED BY | S.C.       |