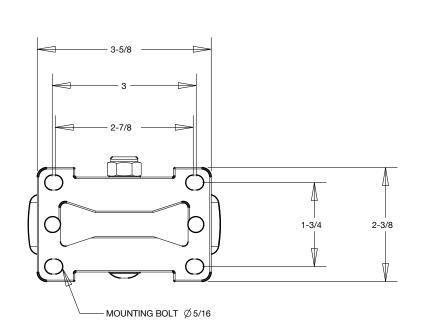

SNAP-LOC CARGO CONTROL 5670 LA COSTA CANYON CT. #100 LAS VEGAS, NEVADA 89139

| DAT |
|-----|
|     |
|     |

TΕ COMMENT BY

**REVISIONS:** 

PART NO: SLAC4FP

DIMENSIONS AND TOLERANCE ARE IN INCHES UNLESS SPECIFIED: .X  $\pm 0.1$  .XX  $\pm 0.06$  .XXX  $\pm 0.03$  FRACTION  $\pm 1/16$  ANGLES  $\pm 1^{\circ}$ 

SPECIFICATIONS:

YOKE:

1. MATERIAL: ZINC PLATED STEEL
2. 3/8" AXLE AND NUT

WHEEL:

1. MATERIAL: POLYURETHANE TREAD ON POLYOLEFIN CORE

1. MATERIAL POLITOR THANK THAN ON FOLTOLETIN CORE
2. 60 (±5) SHORE D DUROMETER
3. TEMPERATURE RANGE: -20°F TO 180°F
4. 3/8" I.D. SINGLE PRECISION BALL BEARING WITH FULL THREAD GUARDS

5. COLOR: GREY ON GREY

LOAD CAPACITY: 375 lbs When evenly distributed on a 4 caster dolly

| DATE        | 01/12/2017 |
|-------------|------------|
| SCALE       |            |
| PAGE        | 1 OF 1     |
| DRAWN BY    | E.T.       |
| APPROVED BY | S.C.       |