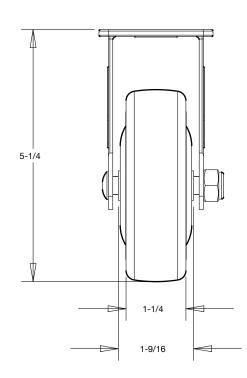

SPECIFICATIONS:

YOKE:

1. MATERIAL: ZINC PLATED STEEL
2. 3/8" AXLE AND NUT

WHEEL:

1. MATERIAL: POLYURETHANE TREAD ON POLYOLEFIN CORE

1. MATERIAL POLITOR THANK THAN ON FOLTOLETIN CORE
2. 60 (±5) SHORE D DUROMETER
3. TEMPERATURE RANGE: -20°F TO 180°F
4. 3/8" I.D. SINGLE PRECISION BALL BEARING WITH FULL THREAD GUARDS

5. COLOR: GREY ON GREY

LOAD CAPACITY: 375 lbs When evenly distributed on a 4 caster dolly

| DATE        | 01/12/2017 |
|-------------|------------|
| SCALE       |            |
| PAGE        | 1 OF 1     |
| DRAWN BY    | E.T.       |
| APPROVED BY | S.C.       |