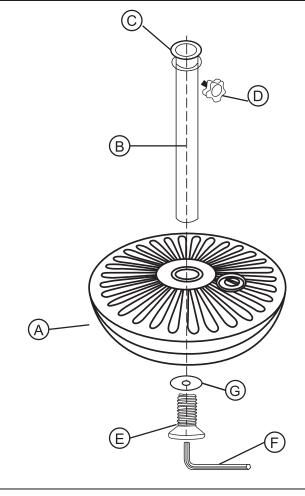

## 300009 48.SLBS WATER INJECTION UMBRELLA BASE

- Please read instructions thoroughly before assembling.
  Familiarize yourself with the parts and the accompanying illustrations to ensure safe and proper assembly.
- Don't fasten the screws and bolts tightly until all the screws and bolts are assembled in place.
- Repeated assembly can weaken the locking ability of the nuts.
- Periodically check all bolted connections to make sure they are tight and secure.