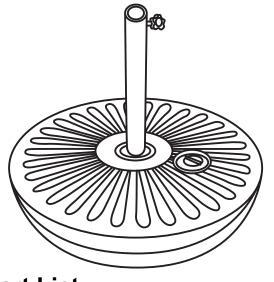

## 300009 48.SLBS WATER INJECTION UMBRELLA BASE

- Please read instructions thoroughly before assembling.
  Familiarize yourself with the parts and the accompanying illustrations to ensure safe and proper assembly.
- Don't fasten the screws and bolts tightly until all the screws and bolts are assembled in place.
- Repeated assembly can weaken the locking ability of the nuts.
- Periodically check all bolted connections to make sure they are tight and secure.