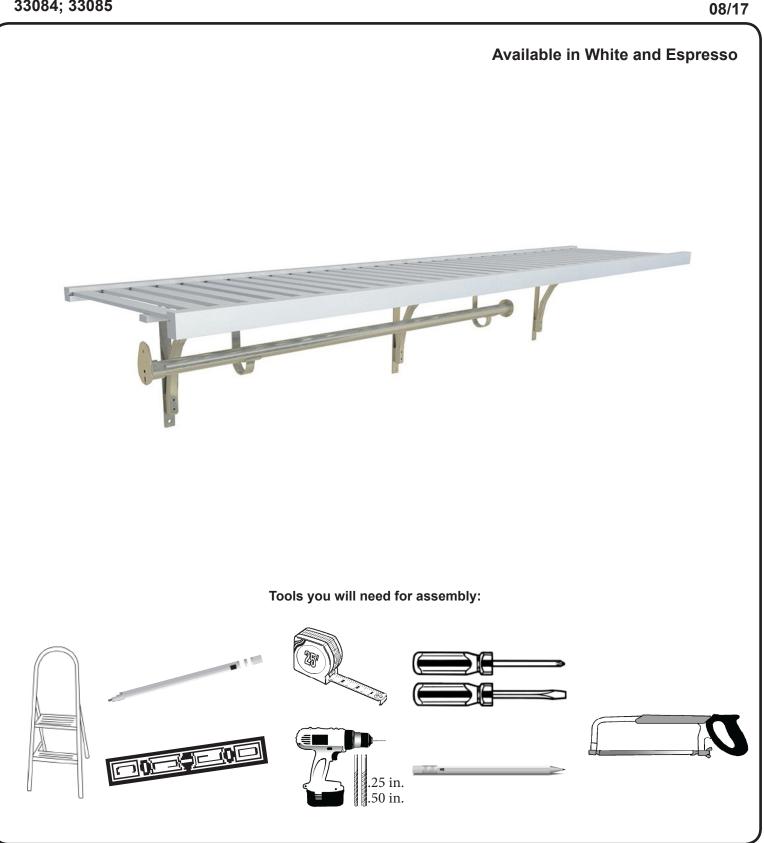

## **Premium Wood Combo Kit Installation Tips** Entryway - 6' x 16" Ventilated Wood

33084; 33085

## **Getting Started**

- Please refer to the instruction sheet provided in the product package for the specifics on required & recommended tools and the assembling the products.
- Take an inventory of the parts for the products purchased to insure you have everything you need for the installation.
- Pre-plan the placement of the towers.