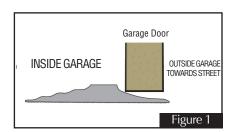

## Installation Instructions:

- 1. Clean and dry the area where the Garage Door Seal will be installed with rubbing alcohol. All dirt, water, mud, oil and other debris must be removed.
  - Prior to installing the Door Seal in cold temperatures, we recommend bringing the complete Door Seal kit indoors for a minimum of 30 minutes. This will allow the Door Seal and adhesive to reach room temperature.
- 2. In order to help the Door Seal lay flat during installation, re-roll the Door Seal in the opposite direction, starting at the center of the coil.
- 3. Lay the Door Seal down on the concrete, with the ramp area positioned towards the inside of the garage. (See figure 1). Next, close the garage door from the inside of the garage. Then, slide the Door Seal under the garage door, towards the street, until you achieve a snug fit. If the Door Seal needs to be shortened or cut to fit, use a hacksaw or a utility knife.
- 4. Using a pencil or chalk, draw a line on the concrete along each side of the Door Seal. (See figure 2). Next, move the Door Seal to expose the garage floor, between lines.
- 5. Apply the adhesive to the floor, in three  $\frac{1}{4}$ " strips. Apply one strip down the center and the other two strips  $\frac{1}{2}$ " in from the outer edge. (See figures 3 & 4)
- 6. Carefully position the Door Seal between the lines on the concrete.
- 7. Firmly press the Door Seal into position. Excess adhesive can be wiped away with mineral spirits or toluene.
- 8. Close the garage door and leave it closed for 24 hours. This will maintain continuous pressure on the Door Seal and allow the adhesive to bond.