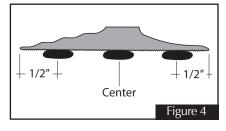

## Installation Instructions:

- 1. Clean and dry the area where the Garage Door Seal will be installed with rubbing alcohol. All dirt, water, mud, oil and other debris must be removed.
  - Prior to installing the Door Seal in cold temperatures, we recommend bringing the complete Door Seal kit indoors for a minimum of 30 minutes. This will allow the Door Seal and adhesive to reach room temperature.
- 2. In order to help the Door Seal lay flat during installation, re-roll the Door Seal in the opposite direction, starting at the center of the coil.
- 3. Lay the Door Seal down on the concrete, with the ramp area positioned towards the inside of the garage. (See figure 1). Next, close the garage door from the inside of the garage. Then, slide the Door Seal under the garage door, towards the street, until you achieve a snug fit. If the Door Seal needs to be shortened or cut to fit, use a hacksaw or a utility knife.
- 4. Using a pencil or chalk, draw a line on the concrete along each side of the Door Seal. (See figure 2). Next, move the Door Seal to expose the garage floor, between lines.
- 5. Apply the adhesive to the floor, in three  $\frac{1}{4}$ " strips. Apply one strip down the center and the other two strips  $\frac{1}{2}$ " in from the outer edge. (See figures 3 & 4)
- 6. Carefully position the Door Seal between the lines on the concrete.
- 7. Firmly press the Door Seal into position. Excess adhesive can be wiped away with mineral spirits or toluene.
- 8. Close the garage door and leave it closed for 24 hours. This will maintain continuous pressure on the Door Seal and allow the adhesive to bond.