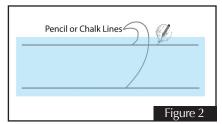

## Installation Instructions:

- 1. Clean and dry the area where the Garage Door Seal will be installed with rubbing alcohol. All dirt, water, mud, oil and other debris must be removed.
  - Prior to installing the Door Seal in cold temperatures, we recommend bringing the complete Door Seal kit indoors for a minimum of 30 minutes. This will allow the Door Seal and adhesive to reach room temperature.
- 2. In order to help the Door Seal lay flat during installation, re-roll the Door Seal in the opposite direction, starting at the center of the coil.
- 3. Lay the Door Seal down on the concrete, with the ramp area positioned towards the inside of the garage. (See figure 1). Next, close the garage door from the inside of the garage. Then, slide the Door Seal under the garage door, towards the street, until you achieve a snug fit. If the Door Seal needs to be shortened or cut to fit, use a hacksaw or a utility knife.
- 4. Using a pencil or chalk, draw a line on the concrete along each side of the Door Seal. (See figure 2). Next, move the Door Seal to expose the garage floor, between lines.
- 5. Apply the adhesive to the floor, in three  $\frac{1}{4}$ " strips. Apply one strip down the center and the other two strips  $\frac{1}{2}$ " in from the outer edge. (See figures 3 & 4)
- 6. Carefully position the Door Seal between the lines on the concrete.
- 7. Firmly press the Door Seal into position. Excess adhesive can be wiped away with mineral spirits or toluene.
- 8. Close the garage door and leave it closed for 24 hours. This will maintain continuous pressure on the Door Seal and allow the adhesive to bond.