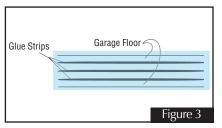

## Installation Instructions:

- 1. Clean and dry the area where the Garage Door Seal will be installed with rubbing alcohol. All dirt, water, mud, oil and other debris must be removed.
  - Prior to installing the Door Seal in cold temperatures, we recommend bringing the complete Door Seal kit indoors for a minimum of 30 minutes. This will allow the Door Seal and adhesive to reach room temperature.
- 2. In order to help the Door Seal lay flat during installation, re-roll the Door Seal in the opposite direction, starting at the center of the coil.
- 3. Lay the Door Seal down on the concrete, with the ramp area positioned towards the inside of the garage. (See figure 1). Next, close the garage door from the inside of the garage. Then, slide the Door Seal under the garage door, towards the street, until you achieve a snug fit. If the Door Seal needs to be shortened or cut to fit, use a hacksaw or a utility knife.
- 4. Using a pencil or chalk, draw a line on the concrete along each side of the Door Seal. (See figure 2). Next, move the Door Seal to expose the garage floor, between lines.
- 5. Apply the adhesive to the floor, in three  $\frac{1}{4}$ " strips. Apply one strip down the center and the other two strips  $\frac{1}{2}$ " in from the outer edge. (See figures 3 & 4)
- 6. Carefully position the Door Seal between the lines on the concrete.
- 7. Firmly press the Door Seal into position. Excess adhesive can be wiped away with mineral spirits or toluene.
- 8. Close the garage door and leave it closed for 24 hours. This will maintain continuous pressure on the Door Seal and allow the adhesive to bond.