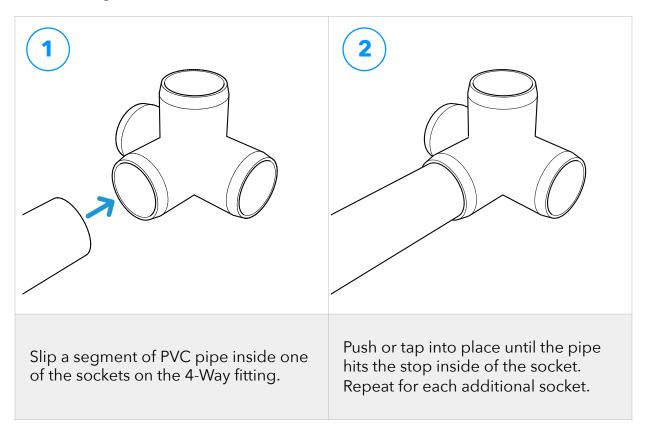

## **4-Way PVC Fitting**

FORMUFIT 4-Way PVC Fittings can accept up to four (4) segment of PVC pipe and can be used to create multi-layered, tiered levels with a single fitting. To connect this product to PVC pipe, follow the instructions shown below.

## Assembly