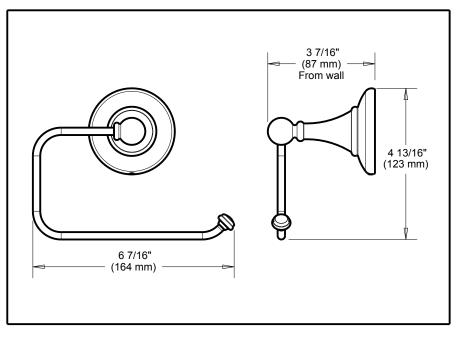

DELTA. Accessories

■ Greenwich II<sup>™</sup> Bath Collection

Euro TPH

Submitted Model No.: \_

## STANDARD SPECIFICATIONS:

 Wood blocking is preferable behind all wall surfaces. If wood blocking is not available, the following fasteners are suggested: Tile/Masonry-Plastic or lead Anchors Plaster/drywall-Toggle bolts.
Mounting hardware and mounting template included with product.