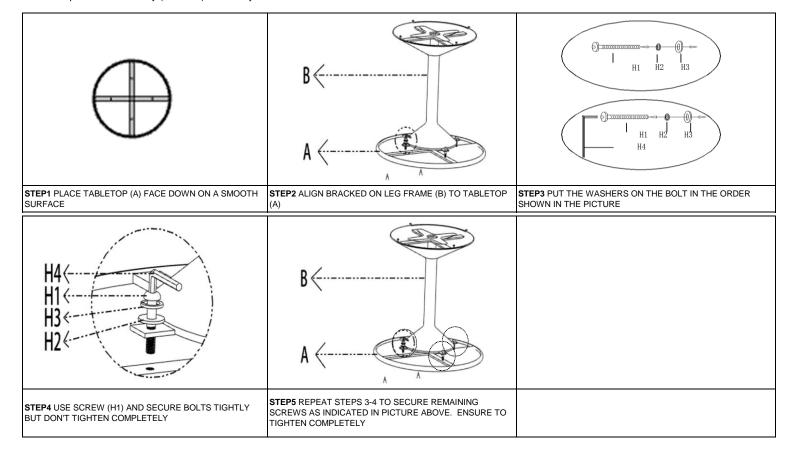

## **Part List and Hardware List**

| PIECE | DESCRIPTION     | PICTURE     | QUANTITY |
|-------|-----------------|-------------|----------|
| А     | Table Top       | $\bigoplus$ | 1X       |
| В     | Leg Frame       |             | 1X       |
| H1    | Screw (M6*16mm) | 0==         | 4X       |
| H2    | Flat Washer     | ©           | 4X       |
| НЗ    | Spring Washer   | <u></u>     | 4X       |
| H4    | Allen Key       |             | 1X       |