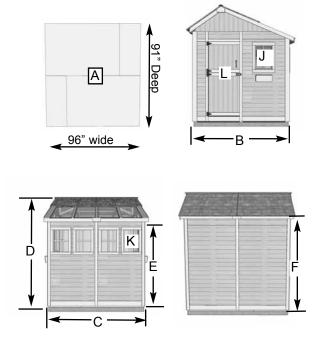

## Specifications:

- A: Floor Footprint = 96" wide x 91" deep
- B: Overall Width Incl. Roof Overhang = 111"
- C: Overall Depth Incl. Roof Overhang = 99"
- D: Overall Height Incl. Floor & Roof = 105"
- E: Height of Short Side Wall = 75"
- F Height of Tall Side Wall = 84"
- G: Interior Width frame to frame = 91"
- H: Interior Depth frame to frame = 87"
- I: Interior Height from floor = 102"
- J: Large Window Size (2) = 18 1/4"wide x 22 1/2" high
- K: Small Window Size (4) = 14"wide x 21" high
- L: Door Dimensions = 31 1/2" wide x 72" high