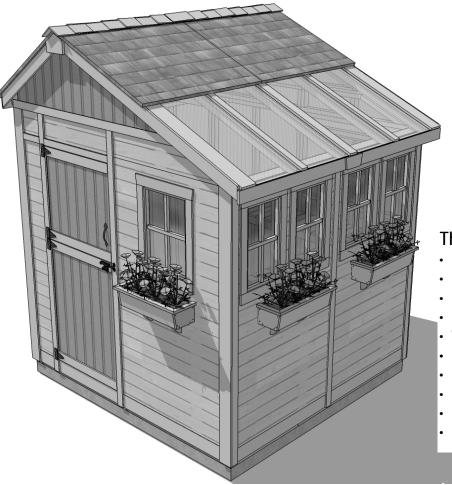

## 8'x8' SunShed Garden Building Item#SSGS88

Escape to the tranquility of your very own garden getaway.

## The SunShed Kit Includes:

- 6 Functional Windows with Screens
- 31" Wide Functional Dutch Door
- "L" Shaped Full Wall Cedar Workbench
- Polygal Polycarbonate Roof Windows 6mm Thick
- Western Red Cedar Construction
- 4 Flower Boxes
- Lap Sided Cedar Wall Panels
- Cedar Roof with Shingles Already Attached
- Panelized For Quick Assembly
- Hardware Included (screws and nails).