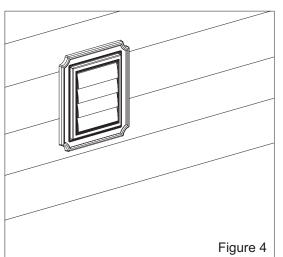

## Step 3

Once the Exhaust Vent has been securely fastened, cut the siding around the vent. Install the siding according to the manufacturer's installation instructions. See Figure 3 at right.

Step 4 Lock on the Trim Ring. See Figure 4 at left.