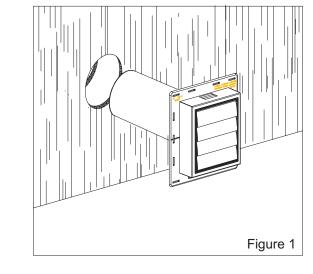

## Step 1

Remove the trim ring and collar from the vent assembly. Place tape or sealant between the Exhaust Vent and house. Align the tube with the available opening (Suggested hole size: 4 1/8" diameter.) See Figure 1 at right.