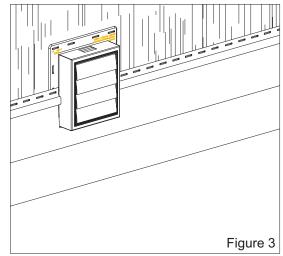

## Step 3

Once the Exhaust Vent has been securely fastened, cut the siding around the vent. Install the siding according to the manufacturer's installation instructions. See Figure 3 at right.

Step 4 Lock on the Trim Ring. See Figure 4 at left.