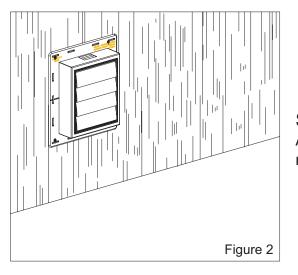

## Step 2

Attach the Exhaust Vent using an 8d nail or equivalent with a minimum of four attachments. See Figure 2 at left.