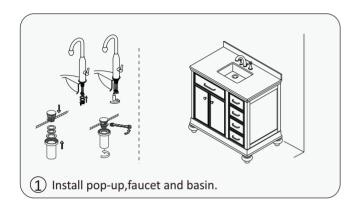

MODEL: 735036

- Please check your product packaging to make sure the included accessories are in the "list of standard accessories". If any parts are missing, please contact your local dealer immediately.
- Do not allow any sharp objects to come in contact with the cabinet, as it will scratch the surface.
- Continuous and prolonged exposure to direct sunlight may cause discoloration to the wood.
- Do not put any hot appliances directly on or near the cabinet.
- Please avoid using cleaning products that contain bleach or ammonia.
- Wood surfaces should only be cleaned with wood care products such as soapy water or furniture polish.



# **INSTALLATION**



#### MAIN BODY PARTS













### **ERECTING TOOL**



#### **INSTALLATION INSTRUCTIOS**





## CABINET FEET INSTALLATION INSTRUCTIONS