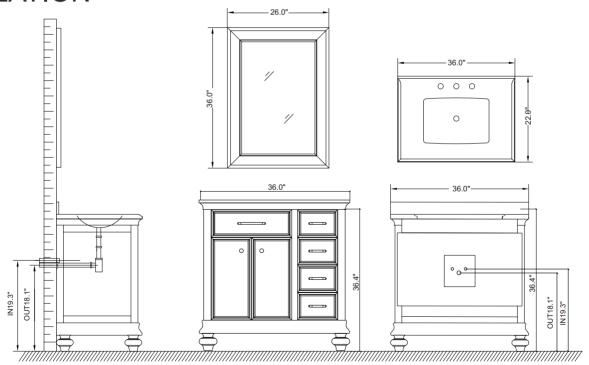

MODEL: 735036

- Please check your product packaging to make sure the included accessories are in the "list of standard accessories". If any parts are missing, please contact your local dealer immediately.
- Do not allow any sharp objects to come in contact with the cabinet, as it will scratch the surface.
- Continuous and prolonged exposure to direct sunlight may cause discoloration to the wood.
- Do not put any hot appliances directly on or near the cabinet.
- Please avoid using cleaning products that contain bleach or ammonia.
- Wood surfaces should only be cleaned with wood care products such as soapy water or furniture polish.



# **INSTALLATION**



#### MAIN BODY PARTS













### **ERECTING TOOL**



#### **INSTALLATION INSTRUCTIOS**





## CABINET FEET INSTALLATION INSTRUCTIONS