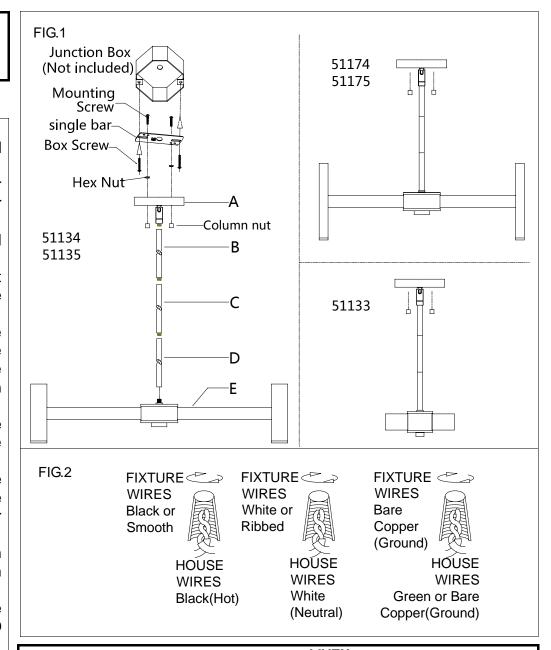

## ASSEMBLING THE FIXTURE (Fig.1)

- 1. Shut off the power at the circuit breaker box. Remove old fixture and all hardware from Junction Box.
- 2. Carefully unpack your new fixture and lay out all the parts on a clear area. Take care not to lose any small parts necessary for installation.
- 3. Slide the electrical wires through the tubes(D)/(C)/(B) and canopy(A).
- 4. Raise the tube (D) to top pipe thread of lamp body(E), by turning it clockwise until tight. Raise the tube (C)/(B) and canopy(A) to the pipe thread in order, then by turning it clockwise until tight.
- 5. Attach the mounting screw part way into the side hole of the single bar, then lock it securely with hex nut until becoming. Attach the single bar to the junction box using two box screws as shown. The side of the single bar marked "GND" must face out. The junction box is not included.
- 6. While holding the fixture lamp towards the ceiling, connect the electrical wires as Shown in Fig.2, making sure that all wire nuts are secured. You may have to wrap the connections with electrical tape. If your outlet has a ground wire (green or bare copper), connect the fixture ground wire to it. Otherwise connect fixture's ground wire directly to the Mounting plate with the green screw provided. After wires are connected, tuck them carefully inside the Junction Box.
- 7. Raise the canopy (A) on to the Junction box, aligning screws on single bar with mounting holes in canopy and lock it securely with the column nuts.
- Install the light bulbs(Not included) in accordance with the fixture specifications. NOTE: DO NOT EXCEED THE SPECIFIED WATTAGE!

Your installation is now complete. Return power to the junction box and test the fixture.

Thank you for purchasing a **LIVEX** product.

Need assistance with parts or assembly? Please call customer service at: **800-761-8056**Or visit us on-line at: <a href="https://www.livexlighting.com">www.livexlighting.com</a>