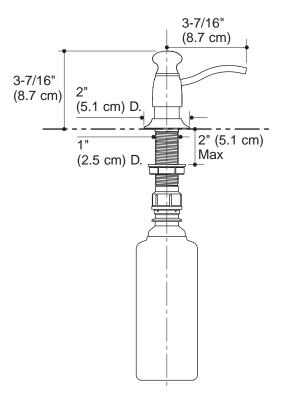

#### **Features**

- Brass construction
- Intended for kitchen sink and bathroom lavatory installations
- Refillable from the top side
- 16 fluid ounce (.5 L) capacity
- 3-7/16" (8.7 cm) high pump
- 3-7/16" (8.7 cm) long spout

#### PRODUCT SPECIFICATION

Traditional style soap/lotion dispenser shall be of brass construction. Product shall feature 3-7/16" (8.7 cm) high pump, 3-7/16" (8.7 cm) long spout, and is refillable from the top side. Product is intended for kitchen sink and bathroom lavatory installations and has a 16 fluid ounce (.5 L) capacity. Soap/lotion dispenser shall be Kohler Model K-1894-\_\_\_\_.

### **Product Diagram**