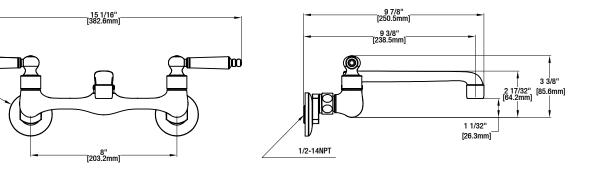

## FEATURES

- · Requires 2-Hole Sink with 7 to 9" On-Center
- · 1/2" IPS Connections
- · Max Flow Rate: 1.8 gpm (6.8 L/min) at 60 psi
- · Spout Reach: 9 3/8"
- · Spout Height: 2 17/32"
- $\cdot$  1/4 Turn Ceramic Valve for Lifetime Drip-Free Operation
- With Zinc Lever Handle
- · Exposed Aerator

## INSTALLATION DIMENSIONS

Glacier Bay reserves the right to make changes in specifications and materials and to change and discontinue models, both without notice or obligation. Dimensions are for reference only.