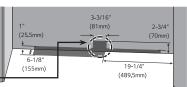

Installation space for water supply pipe

Place the water hose for ice maker and water dispenser as shown in the picture, and prepare hose to come up from the floor. (Copper pipe with diameter of 5/16''(8mm) is recommended for the water hose.) If the water pipe and water hose is located far from the product, bury the water hose on the floor and provide appropriate treatment.

A Make sure the location of the water supply pipe is within the marked range.

- Before connecting the power, always make sure to ground the product. (If the product is not grounded, the user may be able to feel the electricity due to the minute leakage current when touching the refrigerator door handle or side corner even when there is no issue with the product.)
- ▲ Do not ground the product to gas pipe, plastic water pipe or telephone wire etc. It can cause electric shock and explosion.