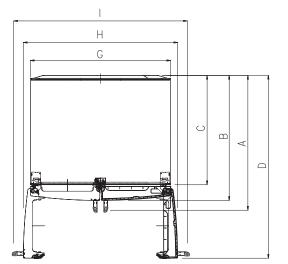

## LMXC23796\* QUICK INSTALL & CLEARANCES

For full installation directions/clearances please refer to the corresponding User Manual and Installation Guide.

| DIMENSIONS/CLEARANCES/WEIGHT |                                      |                    |
|------------------------------|--------------------------------------|--------------------|
| Α                            | Depth with Handles                   | 32-1/8"            |
| В                            | Depth without Handles                | 29-5/8"            |
| С                            | Depth without Door                   | 24-3/4"            |
| D                            | Depth (Total with Door Open)         | 44"                |
| Е                            | Height to Top of Case                | 68-7/8"            |
| F                            | Height to Top of Door Hinge          | 70-1/4"            |
| G                            | Width                                | 35 -3/4"           |
| Н                            | Width (Door Open 90° without Handle) | 40"                |
| Ι                            | Width (Door Open 90° with Handle)    | 45"                |
| Installation Clearance       |                                      | Top 1", Back 2"    |
| Weight (Unit/Carton)         |                                      | 371 lbs / 404 lbs. |
| Carton Dimensions (WxHxD)    |                                      | 38" x 73" x 33"    |