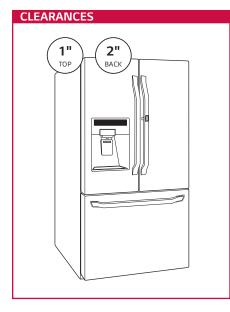

## LMXC23796\* QUICK INSTALL & CLEARANCES

For full installation directions/clearances please refer to the corresponding User Manual and Installation Guide.

| DIMENSIONS/CLEARANCES/WEIGHT |                                      |                    |
|------------------------------|--------------------------------------|--------------------|
| Α                            | Depth with Handles                   | 32-1/8"            |
| В                            | Depth without Handles                | 29-5/8"            |
| С                            | Depth without Door                   | 24-3/4"            |
| D                            | Depth (Total with Door Open)         | 44"                |
| Е                            | Height to Top of Case                | 68-7/8"            |
| F                            | Height to Top of Door Hinge          | 70-1/4"            |
| G                            | Width                                | 35 -3/4"           |
| Н                            | Width (Door Open 90° without Handle) | 40"                |
| Ι                            | Width (Door Open 90° with Handle)    | 45"                |
| Installation Clearance       |                                      | Top 1", Back 2"    |
| Weight (Unit/Carton)         |                                      | 371 lbs / 404 lbs. |
| Carton Dimensions (WxHxD)    |                                      | 38" x 73" x 33"    |