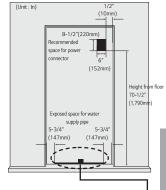

## CONNECTING POWER AND SECURING SPACE FOR WATER SUPPLY PIPE

## Power connection

The location of the 115V 60Hz power connector must be located on the rear side of the product as shown in the picture.

When installing the product, make sure to check whether the cord is hung on the hook on the rear side so that it is not pressed on the refrigerator. Damaged power cord can cause a fire.

Installation space for water supply pipe

Place the water hose for ice maker and water dispenser as shown in the picture, and prepare hose to come up from the floor. (Copper pipe with diameter of 5/16''(8mm) is recommended for the water hose.) If the water pipe and water hose is located far from the product, bury the water hose on the floor and provide appropriate treatment.

A Make sure the location of the water supply pipe is within the marked range.

- Before connecting the power, always make sure to ground the product. (If the product is not grounded, the user may be able to feel the electricity due to the minute leakage current when touching the refrigerator door handle or side corner even when there is no issue with the product.)
- ▲ Do not ground the product to gas pipe, plastic water pipe or telephone wire etc. It can cause electric shock and explosion.