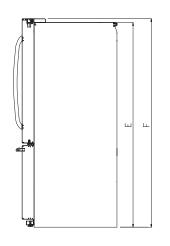

## LMXC23796\* QUICK INSTALL & CLEARANCES

For full installation directions/clearances please refer to the corresponding User Manual and Installation Guide.

| DIMENSIONS/CLEARANCES/WEIGHT |                                      |                    |
|------------------------------|--------------------------------------|--------------------|
| Α                            | Depth with Handles                   | 32-1/8"            |
| В                            | Depth without Handles                | 29-5/8"            |
| С                            | Depth without Door                   | 24-3/4"            |
| D                            | Depth (Total with Door Open)         | 44"                |
| Е                            | Height to Top of Case                | 68-7/8"            |
| F                            | Height to Top of Door Hinge          | 70-1/4"            |
| G                            | Width                                | 35 -3/4"           |
| Н                            | Width (Door Open 90° without Handle) | 40"                |
| Ι                            | Width (Door Open 90° with Handle)    | 45"                |
| Installation Clearance       |                                      | Top 1", Back 2"    |
| Weight (Unit/Carton)         |                                      | 371 lbs / 404 lbs. |
| Carton Dimensions (WxHxD)    |                                      | 38" x 73" x 33"    |