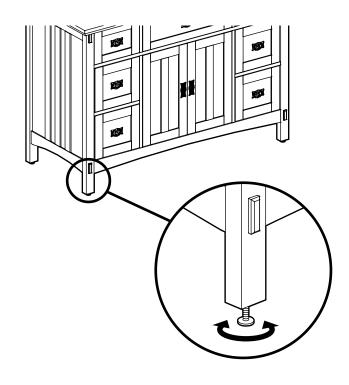

# **2** Leveling the vanity

 Twist the adjustable feet to ensure that the vanity is level and steady.