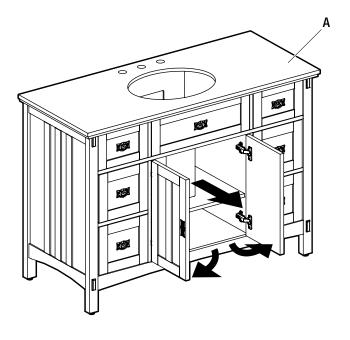

# Preparing the vanity

- $\hfill\Box$  Place the vanity (A) in the desired location.
- Open the cabinet doors and remove the foam.