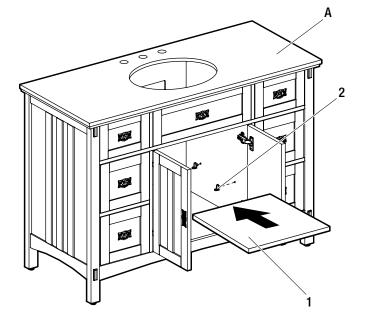

# **3** Adjusting the shelf

- □ Remove the shelf (1) from the vanity (A).
- □ Insert the shelf brackets (2) into the desired holes. Ensure that all the shelf brackets (2) are level.
- □ Gently insert the shelf (1) into the vanity.