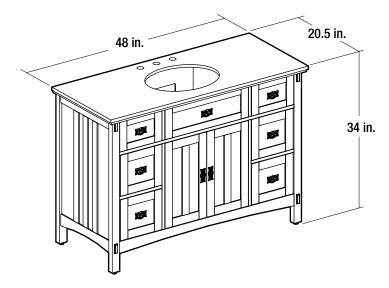

nstallation and Installation guidelines will void the warranty. The warranty does not cover damage from improper use, care or maintenance, including scratching, exposure to moisture and humidity, water damage, denting, fading, or staining.

Contact the Customer Service Team at 1-800-986-3460 or visit www.HOMEDEPOT.com/HOMEDECORATORS.

## **Pre-Installation**

#### PLANNING INSTALLATION

Check the vanity for damage before installation. If any part of the vanity is missing or damaged, contact the Customer Service Team at 1-800-986-3460.

Ensure that the vanity location is accessible to water supply and drain lines. It is recommended that you rough-in the water lines and drain before installing the vanity.



NOTE: A drain pipe and trap are not included with this vanity.

### **DIMENSIONS**



### **TOOLS REQUIRED**



Safety goggles



### **PACKAGE CONTENTS**



| Part | Description | Quantity |
|------|-------------|----------|
| Α    | Vanity      | 1        |

## Installation

# Preparing the vanity

- $\hfill\Box$  Place the vanity (A) in the desired location.
- Open the cabinet doors and remove the foam.



# **2** Leveling the vanity

 Twist the adjustable feet to ensure that the vanity is level and steady.



# **3** Adjusting the shelf

- □ Remove the shelf (1) from the vanity (A).
- □ Insert the shelf brackets (2) into the desired holes. Ensure that all the shelf brackets (2) are level.
- □ Gently insert the shelf (1) into the vanity.



## **Maintenance**

If your furniture is stained or otherwise damaged during use, contact a professional for repairs.

## **Care a