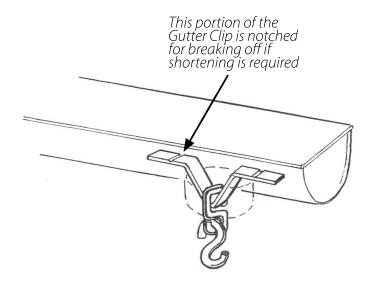

## Installing to a Gutter System

- 1. Remove gutter downspount.
- 2. Insert Gutter Clip into drain hole in gutter.
- 3. Hook Rain Chain onto Gutter Clip.