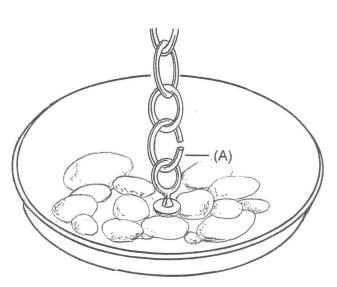

## Attaching to a Rain Chain Basin (Sold Separately)

- 1. Open link (A) (supplied with basin).
  - 2. For Rain Chains that end with a cup, attach to loop at base of Rain Chain and close link (A).

2. For Rain Chains that end in links, simply attach to basin link and close (A).

Tip: Decorative stones added to basin will give stability.