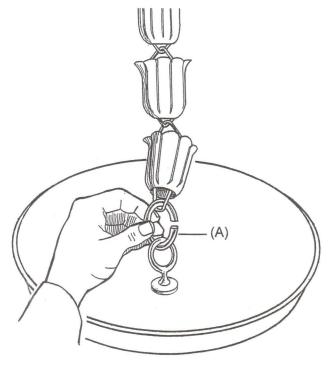

## Attaching to a Rain Chain Basin (Sold Separately)

- 1. Open link (A) (supplied with basin).
  - 2. For Rain Chains that end with a cup, attach to loop at base of Rain Chain and close link (A).

2. For Rain Chains that end in links, simply attach to basin link and close (A).