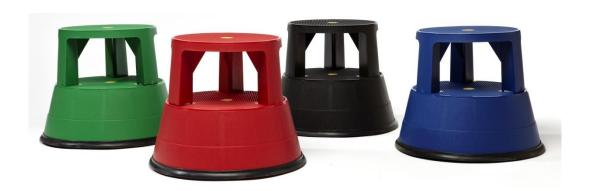

## **Stable Stool**

Xtend+Climb has a range of specialty step stools that are all versatile products in their own way. Each specialty step stool offers a unique functionality which makes for a quick and easy solution in a variety of settings- Which is why we feel these are great items to keep around the house, in an office, at a place or business, or in all three.

- Helps you access items up high
- ▲ Made to last a lifetime- Durable plastic
- Multiple color options to match any décor
- Glides with a gentle push of the foot
- Locks in place when downward pressure is applied