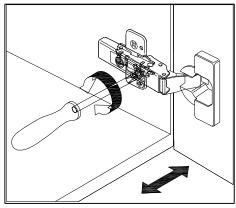

## DOOR ADJUSTMENT

Adjusts the door vertically

Adjusts the door horizontally

Adjusts the door forward and backwards