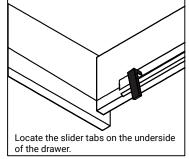

#### **DRAWER REMOVAL**

#### REMOVAL

- 1. Pull tabs toward center
- 2. Lift and pull drawer out