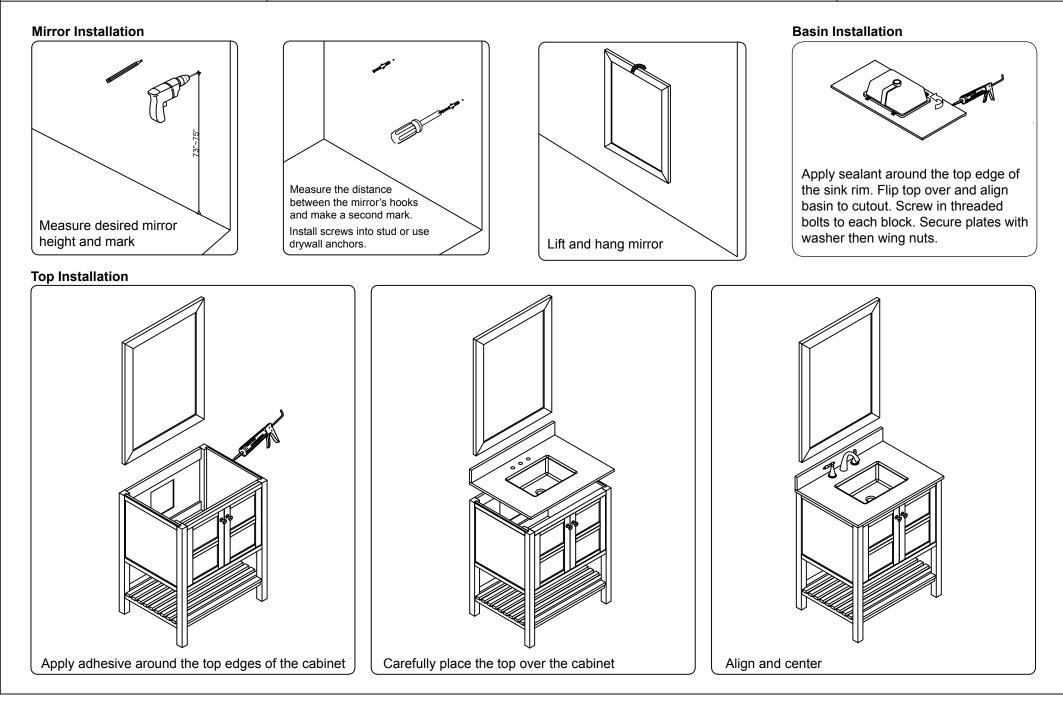

the items you have received against the packing list. Report any missing items to your local dealer immediately.

Protect all surfaces from sharp objects, high heat sources, direct prolonged sunlight and chemical hazards.

# Professional installation is recommended.





# Mirror //





www.virtuusa.com

REV3.19.18



SKU: ES-30030

www.virtuusa.com

REV3.19.18

#### **REQUIRED TOOLS**



#### **DRAWER REMOVAL**







#### REMOVAL

- 1. Pull tabs toward center
- 2. Lift and pull drawer out

## **RE-INSTALL**

- 1. Align drawer hole with slider stud
- 2. Push tabs back in to secure

## DOOR ADJUSTMENT



Adjusts the door vertically



Adjusts the door horizontally



Adjusts the door forward and backwards



#### **INSTALLATION INSTRUCTIONS**

www.virtuusa.com

SKU: ES-30030

REV3.19.18