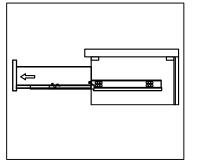

#### **DRAWER REMOVAL**

#### REMOVAL

- 1. Pull tabs toward center
- 2. Lift and pull drawer out