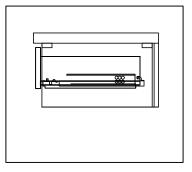

#### **DRAWER REMOVAL**

## **RE-INSTALL**

- 1. Align drawer hole with slider stud
- 2. Push tabs back in to secure