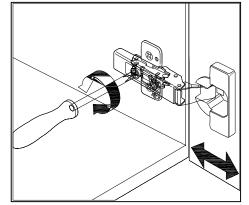

## DOOR ADJUSTMENT

Adjusts the door vertically

Adjusts the door horizontally

Adjusts the door forward and backwards