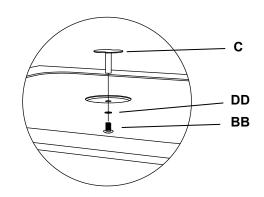

## 2 Assembling the metal lid

- □ Insert the metal lid handle (C) into the hole of the metal lid (D).
- □ Attach the metal lid handle (C) to the metal lid (D) using a flat wisher (DD) and bolt (BB). Securely tighten with an M5 wrench (not included).