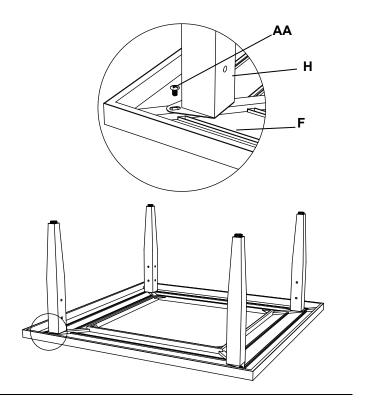

# 3 Attaching the stand

- $\Box$  Attach the stand (H) to the table top (F) using M6 x 10mm bolts (AA).
- $\hfill\square$  Do not tighen the bolt at this step.

## 4 Attaching the decoration frame

- □ Attach the decoration frame (G) to stand (H) using M6 x 10 mm bolts (AA).
- □ Securely tighten each bolt (AA) with a Philip screwdriver (not included).