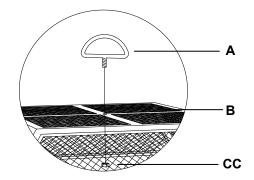

### Assembling the mesh cover

- □ Insert the mesh handle (A) into the hole of the mesh cover (B).
- ☐ Attach the handle (A) to the mesh cover (B) using a nut (CC). Securely tighten with an M6 wrench (not included).