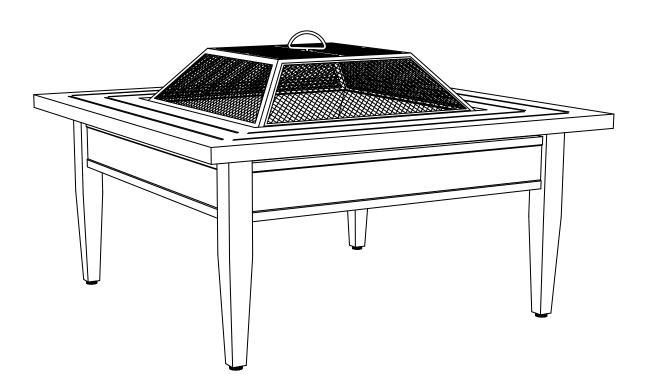

#### **Riley Fire Pit Table**

Questions, problems, missing parts? Before returning to the store, call Hampton Bay Customer Service 8 a.m. - 7 p.m., EST, Monday-Friday 9 a.m. - 6 p.m., EST, Saturday **1-855-HD-HAMPTON** 

#### PACKAGE CONTENTS

| Part | Description      | Quantity |
|------|------------------|----------|
| А    | Mesh Handle      | 1        |
| В    | Mesh Cover       | 1        |
| С    | Metal Lid Handle | 1        |
| D    | Metal Lid        | 1        |
| E    | Fire Bowl        | 1        |
| F    | Table Top        | 1        |
| G    | Decoration Frame | 4        |
| Н    | Stand            | 4        |
|      | Poker            | 1        |

# Place the fire bowl (E) into table top. And place the mesh cover (B) on the fire bowl (E). Place the poker (I) next to the table.

□ Or you can take off the mesh cover (B), and place the metal lid (D) on the fire bowl (E) as a real table.