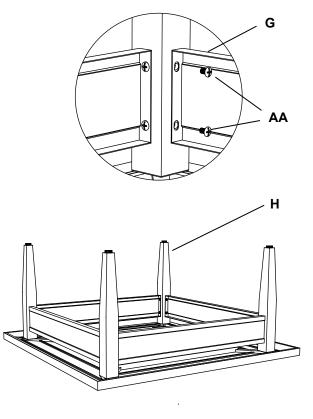

# 3 Attaching the stand

- $\Box$  Attach the stand (H) to the table top (F) using M6 x 10mm bolts (AA).
- $\hfill\square$  Do not tighen the bolt at this step.

## 4 Attaching the decoration frame

- □ Attach the decoration frame (G) to stand (H) using M6 x 10 mm bolts (AA).
- □ Securely tighten each bolt (AA) with a Philip screwdriver (not included).