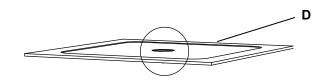

## 2 Assembling the metal lid

- □ Insert the metal lid handle (C) into the hole of the metal lid (D).
- □ Attach the metal lid handle (C) to the metal lid (D) using a flat wisher (DD) and bolt (BB). Securely tighten with an M5 wrench (not included).