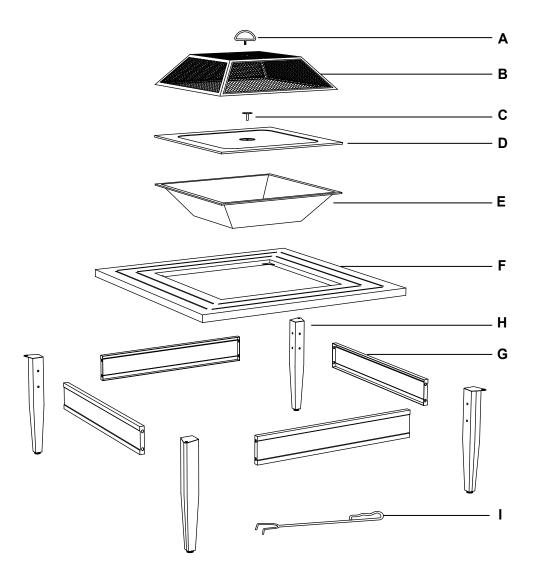

#### PACKAGE CONTENTS

| Part | Description      | Quantity |
|------|------------------|----------|
| А    | Mesh Handle      | 1        |
| В    | Mesh Cover       | 1        |
| С    | Metal Lid Handle | 1        |
| D    | Metal Lid        | 1        |
| E    | Fire Bowl        | 1        |
| F    | Table Top        | 1        |
| G    | Decoration Frame | 4        |
| Н    | Stand            | 4        |
|      | Poker            | 1        |

| - () | BB |
|------|----|
|------|----|

|  | ) — DD |
|--|--------|
|--|--------|

| Part | Description      | Quantity |
|------|------------------|----------|
| Α    | Mesh Handle      | 1        |
| В    | Mesh Cover       | 1        |
| С    | Metal Lid Handle | 1        |
| D    | Metal Lid        | 1        |
| E    | Fire Bowl        | 1        |
| F    | Table Top        | 1        |
| G    | Decoration Frame | 4        |

| Part | Description     | Quantity |
|------|-----------------|----------|
| Н    | Stand           | 4        |
| I    | Poker           | 1        |
| AA   | M6 x 10 mm Bolt | 20       |
| BB   | M5 x 10 mm Bolt | 1        |
| CC   | M6 Nut          | 1        |
| DD   | M5 Flat Washer  | 1        |