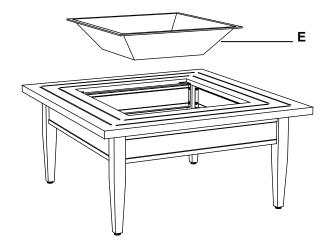

# Place the fire bowl (E) into table top. And place the mesh cover (B) on the fire bowl (E). Place the poker (I) next to the table.

□ Or you can take off the mesh cover (B), and place the metal lid (D) on the fire bowl (E) as a real table.