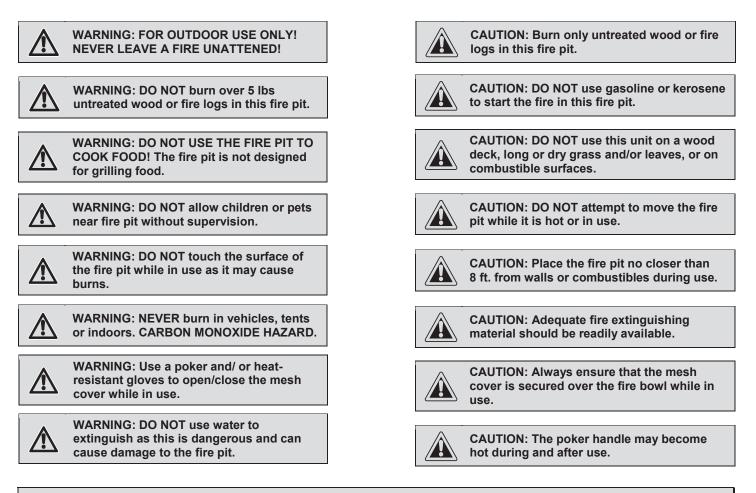

## **Safety Information**

#### PLEASE READ AND UNDERSTAND THIS ENTIRE MANUAL BEFORE ATTEMPTING TO ASSEMBLE, OPERATE OR INSTALL THE PRODUCT.

WARNING: FUELS USED IN WOOD OR CHARCOAL BURNING APPLIANCES, AND THE PRODUCTS OF COMBUSTION OF SUCH FUELS, CAN EXPOSE YOU TO CHEMICALS INCLUDING CARBON BLACK, WHICH IS KNOWN TO THE STATE OF CALIFORNIA TO CAUSE CANCER, AND CARBON MONOXIDE, WHICH IS KNOWN TO THE STATE OF CALIFORNIA TO CAUSE BIRTH DEFECTS OR OTHER REPRODUCTIVE HARM. For more information go to: www.P65Warnings.ca.gov.

Consumers should check state, provincial, and local codes and regulations regarding the use of the product.