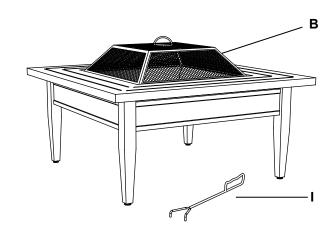

# Place the fire bowl (E) into table top. And place the mesh cover (B) on the fire bowl (E). Place the poker (I) next to the table.

□ Or you can take off the mesh cover (B), and place the metal lid (D) on the fire bowl (E) as a real table.

#### Lighting

- □ Place a layer of dry seasoned hardwood.
- $\Box$  Use a long match or stick lighter to light.
- □ Use the poker that is provided to operate. Please wear heat-resistant gloves during use.