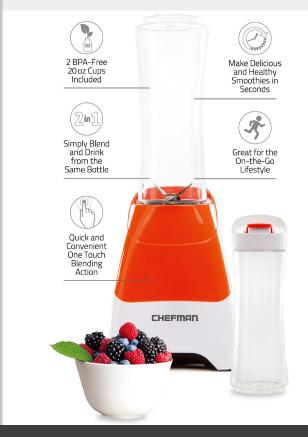

## PERSONAL ULTIMATE BLENDER

The Chefman Ultimate blender is an individual-sized blender and sport bottle in one that is designed to fit your active, fast-paced lifestyle. With quick and convenient One Touch blending, you can create your favorite smoothies, protein shakes, and more to enjoy at home, on a run, or at the office.

The Chefman Ultimate blender is a powerful way to start your day with its 250-watt motor that will pulverize frozen fruit to blend the smoothie of your choice. By blending directly into the sport bottle, you'll have less mess and less to clean up. The stylish 20-ounce BPA-free plastic sport bottle is dishwasher safe and fits in most car cup holders. Storage is simple, as the blender base is small enough to keep on your counter every day.

#### Fill, Blend, Go, and Reuse

The easy to use Ultimate blender allows you to personalize the contents of your blended beverage and control the ingredients. Simply fill the sport bottle with ingredients from your favorite recipe, blend, and go about your day. Once you have enjoyed your smoothie or protein shake, you can reuse your sport bottle throughout the day to stay hydrated with water and other beverages.

### **FEATURES:**

- EASY TO USE: Simply Blend and Drink from the Same Bottle
- FILL, BLEND, GO! Quick and Convenient One-Touch Blending Action
- POWERFUL: 250 Watts of Power
- BONUS: Second Sports
   Bottle Included