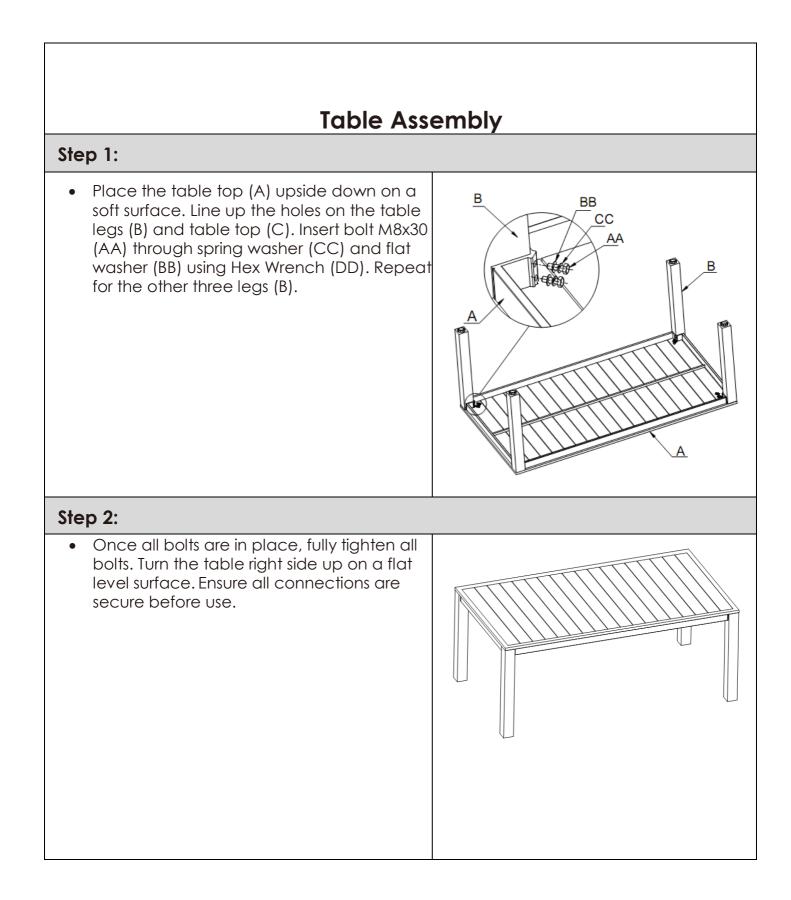

| Parts & Tools |     |                       |  |                                                                                                                                                                                                       |     |                       |
|---------------|-----|-----------------------|--|-------------------------------------------------------------------------------------------------------------------------------------------------------------------------------------------------------|-----|-----------------------|
| PART          | QTY | PICTURE & DESCRIPTION |  | PART                                                                                                                                                                                                  | QTY | PICTURE & DESCRIPTION |
| A             | 1   | Table Top             |  | AA                                                                                                                                                                                                    | 8   | M8x30 Bolt            |
| В             | 4   | Table Leg             |  | BB                                                                                                                                                                                                    | 8   | Ø<br>M8 Flat Washer   |
|               |     |                       |  | СС                                                                                                                                                                                                    | 8   | Ø<br>M8 Spring Washer |
|               |     |                       |  | DD                                                                                                                                                                                                    | 1   | Hex Wrench            |
|               |     |                       |  |                                                                                                                                                                                                       |     |                       |
|               |     |                       |  |                                                                                                                                                                                                       |     |                       |
|               |     |                       |  |                                                                                                                                                                                                       |     |                       |
|               |     |                       |  | WARNING: To avoid damage of your<br>new patio furniture, please use either<br>the carton or another soft surface such as<br>carpet as a working surface to prevent<br>product damage during assembly. |     |                       |