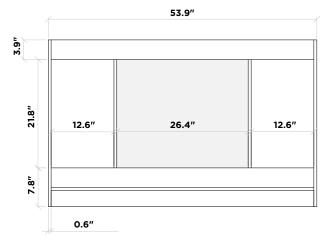

# ARIEL

## Hamlet 54" Base Cabinet With Matching Framed Mirror

# **BASE CABINET**

#### CABINET SIZE

54"W × 21.5"D × 33.5"H

## MIRROR SIZE

5"H 54"W × 35"H

#### FEATURES

- Hardwood Plywood Construction
- Two soft-closing doors with adjustable hinges
- Four soft-closing drawers with under-mount drawer glides
- Dove-tail construction drawer boxes
- Satin nickel finish hardware
- Matching framed mirror included

#### FRONT VIEW



### SIDE VIEW







The de it

00

#### MIRROR VIEW



# ARIEL

### ARIEL 55" Single Rectangular Sink Countertop in White Quartz

# COUNTERTOP

#### DIMENSIONS

55"W × 22"D × 1.5"H

#### FEATURES

- White quartz countertop
- Matching backsplash included
- Countertop pre-drilled for 8 in. widespread faucets
- One Ceramic UPC certified Under-mount Rectangualr Sink



#### **TOP VIEW**



#### BACKSPLASH



PRODUCT SPECIFICATION

22"