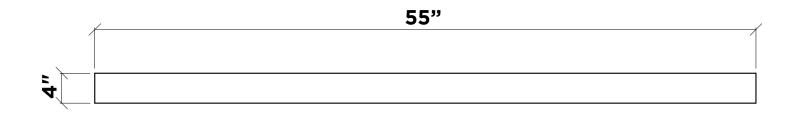

hing Framed Mirror

# **BASE CABINET**

#### CABINET SIZE

54"W × 21.5"D × 33.5"H

## MIRROR SIZE

5"H 54"W × 35"H

#### FEATURES

- Hardwood Plywood Construction
- Two soft-closing doors with adjustable hinges
- Four soft-closing drawers with under-mount drawer glides
- Dove-tail construction drawer boxes
- Satin nickel finish hardware
- Matching framed mirror included

#### FRONT VIEW



### SIDE VIEW







The de it

00

#### MIRROR VIEW



# ARIEL

### ARIEL 55" Single Rectangular Sink Countertop in White Quartz

# COUNTERTOP

#### DIMENSIONS

55"W × 22"D × 1.5"H

#### FEATURES

- White quartz countertop
- Matching backsplash included
- Countertop pre-drilled for 8 in. widespread faucets
- One Ceramic UPC certified Under-mount Rectangualr Sink



#### **TOP VIEW**



#### BACKSPLASH



PRODUCT SPECIFICATION

22"