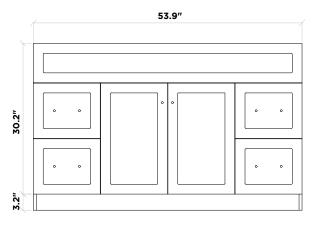

# ARIEL

## Hamlet 54" Base Cabinet With Matching Framed Mirror

# **BASE CABINET**

#### CABINET SIZE

54"W × 21.5"D × 33.5"H

## MIRROR SIZE

5"H 54"W × 35"H

#### FEATURES

- Hardwood Plywood Construction
- Two soft-closing doors with adjustable hinges
- Four soft-closing drawers with under-mount drawer glides
- Dove-tail construction drawer boxes
- Satin nickel finish hardware
- Matching framed mirror included

#### FRONT VIEW



### SIDE VIEW







The de it

00

#### MIRROR VIEW



# ARIEL

### ARIEL 55" Single Rectangular Sink Countertop in White Quartz

# COUNTERTOP

#### DIMENSIONS

55"W × 22"D × 1.5"H

#### FEATURES

- White quartz countertop
- Matching backsplash included
- Countertop pre-drilled for 8 in. widespread faucets
- One Ceramic UPC certified Under-mount Rectangualr Sink



#### **TOP VIEW**



#### BACKSPLASH



PRODUCT SPECIFICATION

22"