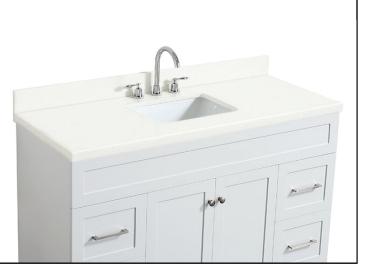

### ARIEL 55" Single Rectangular Sink Countertop in White Quartz

# COUNTERTOP

#### DIMENSIONS

55"W × 22"D × 1.5"H

#### FEATURES

- White quartz countertop
- Matching backsplash included
- Countertop pre-drilled for 8 in. widespread faucets
- One Ceramic UPC certified Under-mount Rectangualr Sink