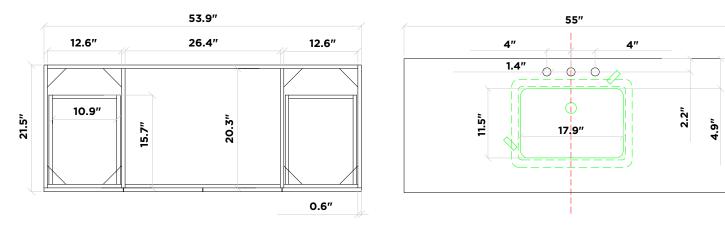

### ARIEL 55" Single Rectangular Sink Countertop in White Quartz

# COUNTERTOP

#### DIMENSIONS

55"W × 22"D × 1.5"H

#### FEATURES

- White quartz countertop
- Matching backsplash included
- Countertop pre-drilled for 8 in. widespread faucets
- One Ceramic UPC certified Under-mount Rectangualr Sink

#### **TOP VIEW**