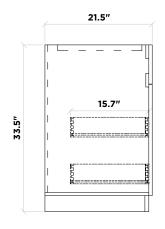

# ARIEL

## Hamlet 54" Base Cabinet With Matching Framed Mirror

# **BASE CABINET**

#### CABINET SIZE

54"W × 21.5"D × 33.5"H

## MIRROR SIZE

5"H 54"W × 35"H

#### FEATURES

- Hardwood Plywood Construction
- Two soft-closing doors with adjustable hinges
- Four soft-closing drawers with under-mount drawer glides
- Dove-tail construction drawer boxes
- Satin nickel finish hardware
- Matching framed mirror included

#### FRONT VIEW



### SIDE VIEW







The de it

00

#### MIRROR VIEW



# ARIEL

### ARIEL 55" Single Rectangular Sink Countertop in White Quartz

# COUNTERTOP

#### DIMENSIONS

55"W × 22"D × 1.5"H

#### FEATURES

- White quartz countertop
- Matching backsplash included
- Countertop pre-drilled for 8 in. widespread faucets
- One Ceramic UPC certified Under-mount Rectangualr Sink



#### **TOP VIEW**



#### BACKSPLASH



PRODUCT SPECIFICATION

22"