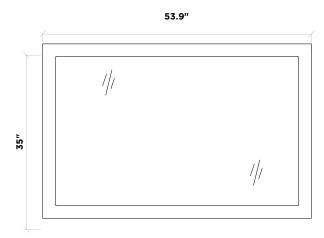

# ARIEL

## Hamlet 54" Base Cabinet With Matching Framed Mirror

# **BASE CABINET**

#### CABINET SIZE

54"W × 21.5"D × 33.5"H

## MIRROR SIZE

5"H 54"W × 35"H

#### FEATURES

- Hardwood Plywood Construction
- Two soft-closing doors with adjustable hinges
- Four soft-closing drawers with under-mount drawer glides
- Dove-tail construction drawer boxes
- Satin nickel finish hardware
- Matching framed mirror included

#### FRONT VIEW



### SIDE VIEW







The de it

00

#### MIRROR VIEW



# ARIEL

### ARIEL 55" Single Rectangular Sink Countertop in White Quartz

# COUNTERTOP

#### DIMENSIONS

55"W × 22"D × 1.5"H

#### FEATURES

- White quartz countertop
- Matching backsplash included
- Countertop pre-drilled for 8 in. widespread faucets
- One Ceramic UPC certified Under-mount Rectangualr Sink



#### **TOP VIEW**



#### BACKSPLASH



PRODUCT SPECIFICATION

22"