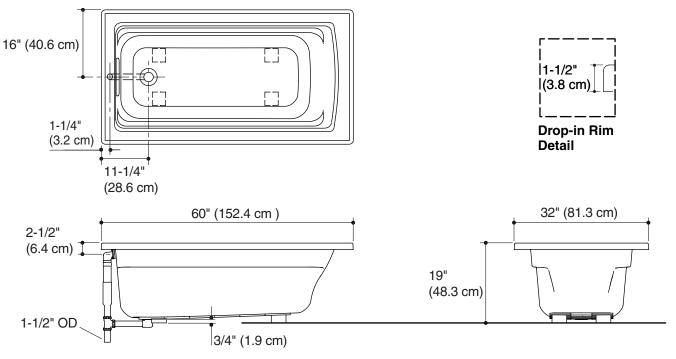

#### Features

- Acrylic
- Slotted overflow for maximum bathing depth
- Low threshold height
- Integral lumbar support
- Armrests
- 60" (152.4 cm) x 32" (81.3 cm) x 19" (48.3 cm)

#### **Product Specification:**

The acrylic drop-in bath shall be 60" (152.4 cm) in length, 32" (81.3 cm) in width, and 19" (48.3 cm) in height. Bath shall have slotted overflow for maximum bathing depth, low threshold height, and integral lumbar support. Bath shall have armrests. Bath shall be Kohler Model K-1123-

### **Technical Information**

| Fixture*:                                       |                                           |  |  |
|-------------------------------------------------|-------------------------------------------|--|--|
| Bathing well                                    |                                           |  |  |
| Basin area bottom                               | 45-1/8" (114.6 cm) x 19-11/16"<br>(50 cm) |  |  |
| Basin area top                                  | 52-3/4″ (134 cm) x 25-5/16″<br>(64.3 cm)  |  |  |
| Weight                                          | 70 lbs (31.7 kg)                          |  |  |
| To overflow                                     |                                           |  |  |
| Water depth                                     | 15" (38.1 cm)                             |  |  |
| Capacity                                        | 58 gal (219.5 L)                          |  |  |
| * Approximate measurements for comparison only. |                                           |  |  |
| Drop-in cutout dimensions:                      |                                           |  |  |
| 58-1/2" (148.6 cm) x 30-1/2" (77.5 cm)          |                                           |  |  |
|                                                 |                                           |  |  |

This bath is designed for drop-in installation only. It is not suited for use in a three wall alcove with an overhead shower.

No change in measurements if connected with drain illustrated. (K-7272)

**Product Diagram** 