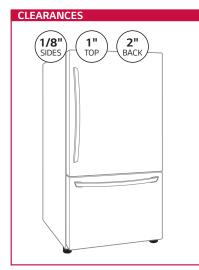

# LDCS24223\* QUICK INSTALL & CLEARANCES

For full installation directions/clearances please refer to the corresponding User Manual and Installation Guide.

| DIMENSIONS/CLEARANCES/WEIGHT                          |                              |                      |                      |
|-------------------------------------------------------|------------------------------|----------------------|----------------------|
| А                                                     | Depth with Handles           |                      | 34-7/8"              |
| В                                                     | Depth without Handles        |                      | 33"                  |
| С                                                     | Depth without Door           |                      | 29"                  |
| D                                                     | Depth (Total with Door Open) |                      | 62-3/4"              |
| Е                                                     | Height to Top of Case        |                      | 68-5/8"              |
| F                                                     | Height to Top of Door Hinge  |                      | 69-7/8"              |
| G                                                     | Width                        |                      | 32-3/4"              |
| Н                                                     | Width (Door Open 90° with Ha | ndle)                | 36-1/2"              |
| 1                                                     | Width (Door Open 90° without | : Handle)            | 34-1/2"              |
| Door Edge Clearance with Handle                       |                              |                      | 4-1/4"               |
| Door Edge Clearance without Handle 2                  |                              |                      | 2"                   |
| Installation Clearance Sides 1/8", To                 |                              | '8", Top 1", Back 2" |                      |
| Weight (Unit/Carton) 254.3 lbs./275.9 lbs.            |                              |                      | 54.3 lbs./275.9 lbs. |
| Carton Dimensions (WxHxD) 34-3/8" x 70-1/2" x 36-6/8" |                              |                      |                      |