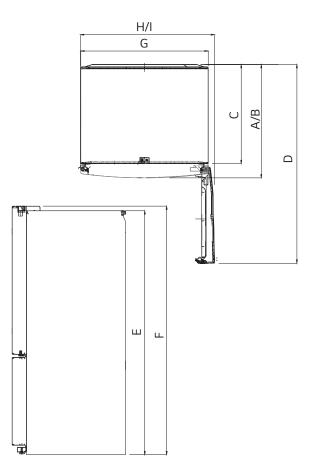

# LDCS24223\* QUICK INSTALL & CLEARANCES

For full installation directions/clearances please refer to the corresponding User Manual and Installation Guide.

| DIMENSIONS/CLEARANCES/WEIGHT                          |                              |                      |                      |
|-------------------------------------------------------|------------------------------|----------------------|----------------------|
| А                                                     | Depth with Handles           |                      | 34-7/8"              |
| В                                                     | Depth without Handles        |                      | 33"                  |
| С                                                     | Depth without Door           |                      | 29"                  |
| D                                                     | Depth (Total with Door Open) |                      | 62-3/4"              |
| Е                                                     | Height to Top of Case        |                      | 68-5/8"              |
| F                                                     | Height to Top of Door Hinge  |                      | 69-7/8"              |
| G                                                     | Width                        |                      | 32-3/4"              |
| Н                                                     | Width (Door Open 90° with Ha | ndle)                | 36-1/2"              |
| 1                                                     | Width (Door Open 90° without | : Handle)            | 34-1/2"              |
| Door Edge Clearance with Handle                       |                              |                      | 4-1/4"               |
| Door Edge Clearance without Handle 2                  |                              |                      | 2"                   |
| Installation Clearance Sides 1/8", To                 |                              | '8", Top 1", Back 2" |                      |
| Weight (Unit/Carton) 254.3 lbs./275.9 lbs.            |                              |                      | 54.3 lbs./275.9 lbs. |
| Carton Dimensions (WxHxD) 34-3/8" x 70-1/2" x 36-6/8" |                              |                      |                      |