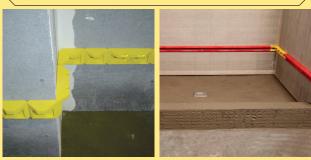

# Install Shower Walls — FAST, EASY & RIGHT

**Roughly align StringA-Level™** 

STEP 2

Secure StringA-Level™ sections to wall

#### No. SL-1300-FS StringA-Level™ Flexible Section

This is the 13" long yellow plastic section for curves and corners.

# No. SL-2700-RS StringA-Level™ Rigid Section

This is the 27" long red plastic section for straight walls.