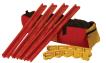

# StringA-Level™ Kits

# No. SLSK-0204 StringA-Level™ Standard Kit

For use over standard bathtubs or in showers. Consists of two Flexible Sections for the corners, and four Rigid Sections. Supplied with carrying case.