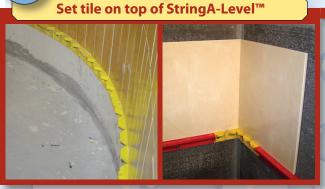

# GOOF PROOF SHOWERS StringA-Level System

APPROTE

The StringA-Level™ Tile Support System is a set of reusable tools that eliminate time wasting straightness and level problems. The system is comprised of interlocking sections with level vials that form a continuous angle support shelf on which the first course of tile rests. The sections are temporarily attached to the wall with user supplied screws and washers through multiple slots in each section.

# Install Shower Walls — FAST, EASY & RIGHT

**Roughly align StringA-Level™** 

STEP 2

Secure StringA-Level™ sections to wall