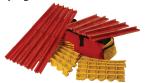

# StringA-Level™ Kits

# No. SLCK-1010 StringA-Level™ Contractor Kit

For use in custom showers, or jobs with multiple tiled areas. Consists of 10 each of both the Flexible Section and Rigid Section. Supplied with carrying case.