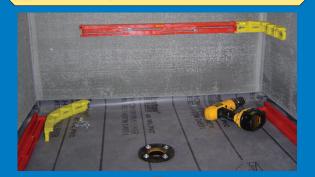

# GOOF PROOF SHOWERS StringA-Level System

APPROTE

The StringA-Level™ Tile Support System is a set of reusable tools that eliminate time wasting straightness and level problems. The system is comprised of interlocking sections with level vials that form a continuous angle support shelf on which the first course of tile rests. The sections are temporarily attached to the wall with user supplied screws and washers through multiple slots in each section.

# Install Shower Walls — FAST, EASY & RIGHT

**Roughly align StringA-Level™** 

STEP 2

Secure StringA-Level™ sections to wall