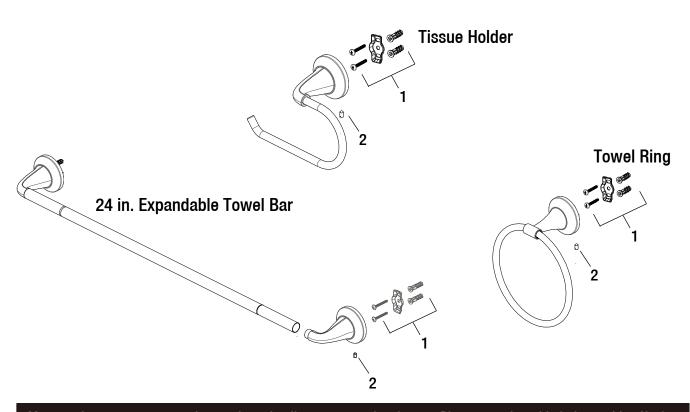

Many replacement parts can be purchased online or at your local store. Please use the table below to identify the part SKU number needed, go to HOMEDEPOT.COM, and check for online and store availability. If you can't find the part you are looking for, please call 1-855-HD-GLACIER.

| Part | Description      | Part #  | Internet<br>SKU # | Store<br>SKU # |
|------|------------------|---------|-------------------|----------------|
|      | Plastic Anchor   |         |                   |                |
|      | Mounting Bracket | RP80061 | 207107132         |                |
|      | Wood Screw       |         |                   |                |
| 2    | Set Screw        | RP50078 |                   |                |