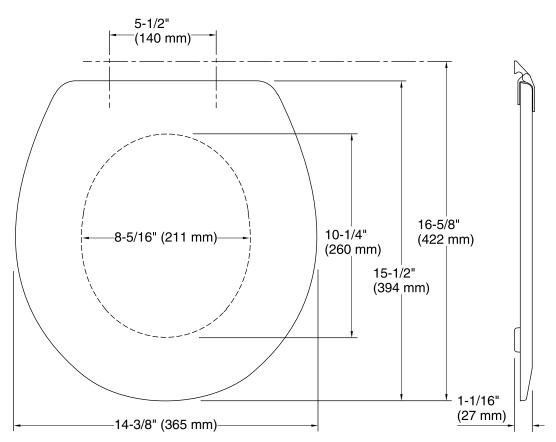

# **Technical Information**

All product dimensions are nominal.

Seat shape type: Round
Seat front type: Closed front
Seat-mounting holes: 5-1/2" (140 mm)