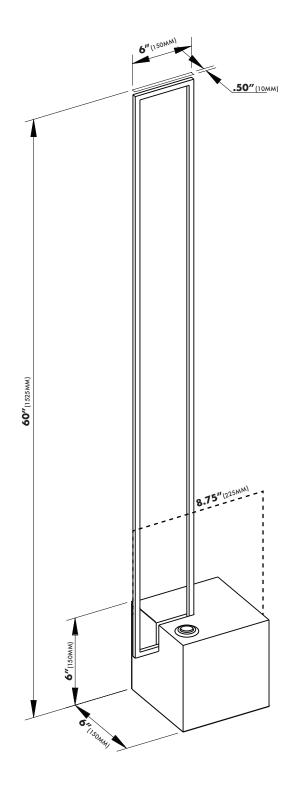

## MODEL#VSSF5109 DIMENSIONS

OVERALL: 8.75"x6"x60"(225MMx150MMx1525MM)

THE MEASUREMENTS ARE ROUNDED TO THE NEAREST 1/4"